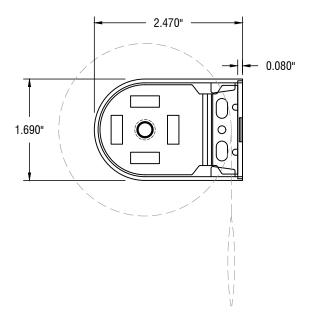

## **IDLER PROFILE**

FRONT PROFILE

**INTERMEDIATE PROFILE** 

**CLUTCH PROFILE** 

12101 MADERA WAY RIVERSIDE, CA 92503 P: 951-245-5077 F: 951-245-5075 WWW.ROLLASHADE.COM © COPYRIGHT 2025 ROLL A SHADE", INC. ALL RIGHTS RESERVED THIS DRAWING IS THE PROPERTY OF ROLL A SHADE". INC. THE GRAPHICS INFORMATION AND SPECIFIC IDEAS IN THIS DOCUMENT ARE THE EXCLUSIVE PROPERTY OF ROLL A SHADE", INC. AND MUST NOT BE MADE PUBLIC, COPIED OR SOLL OTHERS SEEKING PERMISSION TO REPRODUCE THIS DOCUMENT. IN WHOLE OR IN PART, MUST OSTAN PERMISSION FROM ROLL A SHADE", INC. IN WRITING.