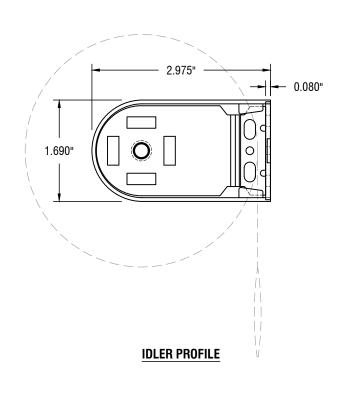

## FRONT PROFILE

© ROLL A SHADE

12101 MADERA WAY RIVERSIDE, CA 92503 P: 951-245-5077 F: 951-245-5075 WWW.ROLLASHADE.COM © COPYRIGHT 2025 ROLL A SHADE\*, INC. ALL RIGHTS RESERVED. THIS DRAWING IS THE PROPERTY OF ROLL A SHADE\*, INC. THE GRAPHICS, INFORMATION AND SPECIFIC IDEAS IN THIS DOCUMENT ARE THE EXCLUSIVE PROPERTY OF ROLL A SHADE\*, INC. AND MUST NOT BE MADE PUBLIC, COPPED OR SOLL OTHERS SEEKING PERMISSION TO REPRODUCE THIS DOCUMENT, IN WHOLE OR IN PART, MUST GOSTAN PERMISSION FROM ROLL A SHADE\*, INC. IN WRITING.

PLUS+ SHADE
2" SKYLINE
W/ BRACKET COVER

RAS-2SL