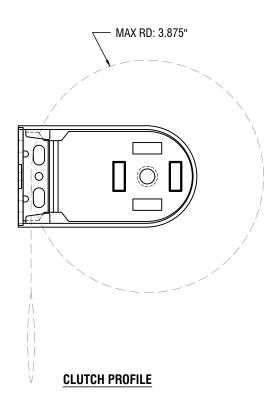

## FRONT PROFILE

© ROLL A SHADE

12101 MADERA WAY RIVERSIDE, CA 92503 P: 951-245-5077 F: 951-245-5075 WWW.ROLLASHADE.COM © COPYRIGHT 2025 ROLL A SHADE\*, INC. ALL RIGHTS RESERVED. THIS DRAWING IS THE PROPERTY OF ROLL A SHADE\*, INC. THE GRAPHICS, INFORMATION AND SPECIFIC IDEAS IN THIS DOCUMENT ARE THE EXCLUSIVE PROPERTY OF ROLL A SHADE\*, INC. AND MUST NOT BE MADE PUBLIC, COPPED OR SOLL OTHERS SEEKING PERMISSION TO REPRODUCE THIS DOCUMENT, IN WHOLE OR IN PART, MUST GOSTAN PERMISSION FROM ROLL A SHADE\*, INC. IN WRITING.

PLUS+ SHADE
2" SKYLINE
W/ BRACKET COVER

RAS-2SL