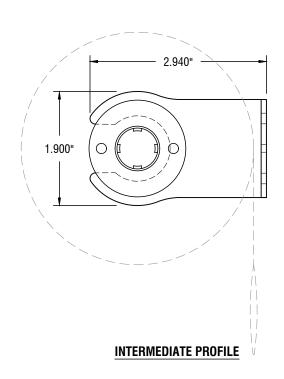

## FRONT PROFILE

© ROLL A SHADE

12101 MADERA WAY RIVERSIDE, CA 92503 P: 951-245-5077 F: 951-245-5075 WWW.ROLLASHADE.COM © COPYRIGHT 2025 ROLL A SHADE\*, INC. ALL RIGHTS RESERVED. THIS DRAWING IS THE PROPERTY OF ROLL A SHADE\*, INC. THE GRAPHICS, INFORMATION AND SPECIFIC IDEAS IN THIS DOCUMENT ARE THE EXCLUSIVE PROPERTY OF ROLL A SHADE\*, INC. AND MUST NOT BE MADE PUBLIC, COPPED OR SOLL OTHERS SEEKING PERMISSION TO REPRODUCE THIS DOCUMENT, IN WHOLE OR IN PART, MUST GOSTAN PERMISSION FROM ROLL A SHADE\*, INC. IN WRITING.

PLUS+ SHADE
2" SKYLINE
W/ BRACKET COVER

RAS-2SL