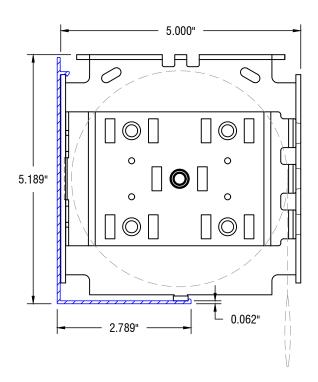

## **IDLER PROFILE**

## FRONT PROFILE





## **TOP PROFILE**

## **CLUTCH PROFILE**



12101 MADERA WAY RIVERSIDE, CA 92503 P: 951-245-5077 F: 951-245-5075 WWW.ROLLASHADE.COM © COPYRIGHT 2025 ROLL A SHADE\*, NO. ALL RIGHTS RESERVED. THIS DRAWING IS THE PROPERTY OF ROLL A SHADE\*, NO. THE GRAPHING, INFORMATION AND SPECIFIC IDEAS IN THIS DOCUMENT ARE THE EXCLUSIVE PROPERTY OF ROLL A SHADE\*, NO. AND MUST NOT BE MADE PUBLIC, COPPED OR SOLL, OTHERS SEEKING PERMISSION TO REPRODUCE THIS DOCUMENT, IN WHOLE OR IN PAST, MUST GOSTAN PERMISSION FROM ROLL A SHADE\*, INC. IN WRITING,

| DATE:                | 10/20/2021 | 9 |
|----------------------|------------|---|
| SHEET<br>SIZE:       | 8.5" X 11" | 1 |
| SCALE:               | 1/2"=1"    |   |
| BY: SULPISIO MEDRANO |            |   |

PLUS