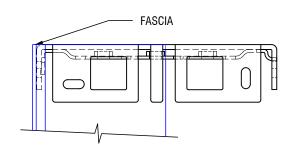

## **IDLER PROFILE**

## FRONT PROFILE





## **TOP PROFILE**

## **CLUTCH PROFILE**



12101 MADERA WAY RIVERSIDE, CA 92503 P: 951-245-5077 F: 951-245-5075 WWW.ROLLASHADE.COM © COPYRIGHT 2025 ROLL A SHADE\*, NO. ALL RIGHTS RESERVED. THIS DRAWING IS THE PROPERTY OF ROLL A SHADE\*, NO. THE GRAPHING, INFORMATION AND SPECIFIC IDEAS IN THIS DOCUMENT ARE THE EXCLUSIVE PROPERTY OF ROLL A SHADE\*, NO. AND MUST NOT BE MADE PUBLIC, COPPED OR SOLL, OTHERS SEEKING PERMISSION TO REPRODUCE THIS DOCUMENT, IN WHOLE OR IN PAST, MUST GOSTAN PERMISSION FROM ROLL A SHADE\*, INC. IN WRITING,

| DATE:                | 10/20/2021 | 9 |
|----------------------|------------|---|
| SHEET<br>SIZE:       | 8.5" X 11" | 1 |
| SCALE:               | 1/2"=1"    |   |
| BY: SULPISIO MEDRANO |            |   |

PLUS+ SHADE
5" SKYLINE
W/ BOTTOM FASCIA
RAS-5SL