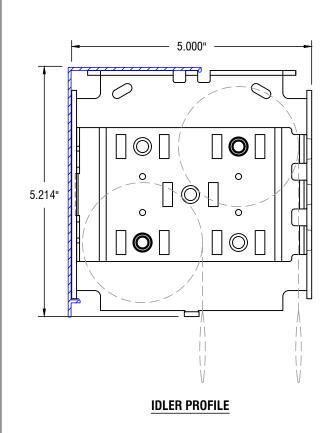

## FRONT PROFILE

**TOP PROFILE** 

**CLUTCH PROFILE** 

7240 WOODBINE AVE. SUITE 215 MARKHAM, ON. L3R 1A4 (TF)1-888-245-5077 (P)1-416-639-1365 (F)1-416-639-1366 WWW.ROLLASHADE.CA © COPYRIGHT 2025 ROLL A SHADE\*, INC. ALL RIGHTS RESERVED THIS DRAWING IS THE PROPERTY OF ROLL A SHADE\*, INC. THE GRAPHICS, INFORMATION AND SPECIFIC IDEAS IN THIS DOCUMENT ARE THE EXCLUSIVE PROPERTY OF ROLL A SHADE\*, INC. AND MUST NOT BE MADE PUBLIC, COPPED OR SOLLO THERS SEEKING PERMISSION TO REPRODUCE THIS DOCUMENT, IN WHOLE OR IN PART, MUST OSTAN PERMISSION FROM ROLL A SHADE\*, INC. IN WRITING.