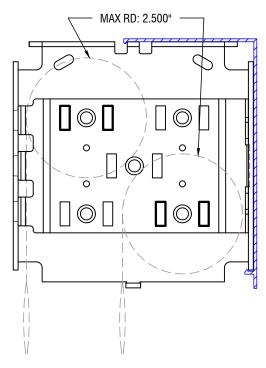

## FRONT PROFILE

**TOP PROFILE** 

**CLUTCH PROFILE** 

7240 WOODBINE AVE. SUITE 215 MARKHAM, ON. L3R 1A4 (TF)1-888-245-5077 (P)1-416-639-1365 (F)1-416-639-1366 WWW.ROLLASHADE.CA © COPYRIGHT 2025 ROLL A SHADE\*, INC. ALL RIGHTS RESERVED THIS DRAWING IS THE PROPERTY OF ROLL A SHADE\*, INC. THE GRAPHICS, INFORMATION AND SPECIFIC IDEAS IN THIS DOCUMENT ARE THE EXCLUSIVE PROPERTY OF ROLL A SHADE\*, INC. AND MUST NOT BE MADE PUBLIC, COPPED OR SOLLO THERS SEEKING PERMISSION TO REPRODUCE THIS DOCUMENT, IN WHOLE OR IN PART, MUST OSTAN PERMISSION FROM ROLL A SHADE\*, INC. IN WRITING.