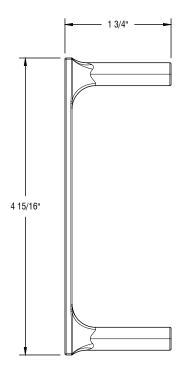

## **LEFT SIDE VIEW**

|   | 05/12/2020       | ľ |
|---|------------------|---|
|   | SHEET 8.5" X 11" |   |
| ı | 5/8"=1"          | ١ |
|   | SULPISIO MEDRANO |   |

ECLIPSE SUN SENSOR

**RAS-ESS** 