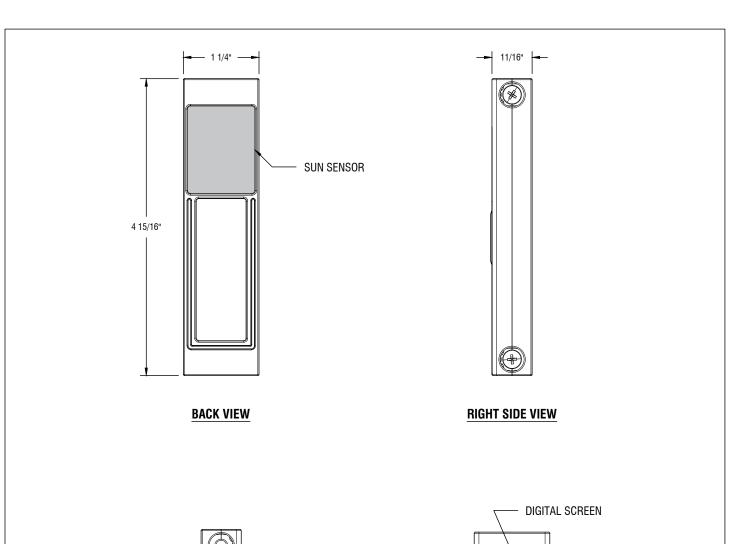

|   | 05/12/2020       | ľ |
|---|------------------|---|
|   | SHEET 8.5" X 11" |   |
| ı | 5/8"=1"          | ١ |
|   | SULPISIO MEDRANO |   |

ECLIPSE SUN SENSOR

**RAS-ESS** 