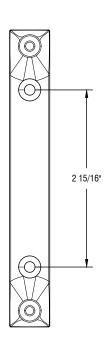

## **BRACKET & SENSOR ASSEMBLED**

## **TOP VIEW**

**SIDE VIEW** 

**FRONT VIEW** 

12101 MADERA WAY RIVERSIDE, CA 92503 P: 951-245-5077 F: 951-245-5075 WWW.ROLLASHADE.COM

© COPYRIGHT 2025 ROLL A SHADE\*, INC. ALL RIGHTS RESERVED THIS DRAWNING IS THE PROPERTY OF ROLL A SHADE\*, INC. THE GRAPHICS, INFORMATION AND SPECIFIC IDEAS IN THIS DOCUMENT ARE THE EXCLUSIVE PROPERTY OF ROLL A SHADE\*, INC. AND MUST NOT BE MADE PUBLIC, COPPED OR SOLD. OTHERS SEEKING PERMISSION TO REPRODUCE THIS DOCUMENT, IN WHOLE OR IN PART, MUST OSTAN PERMISSION FROM ROLL A SHADE\*, INC. IN WRITING.

DATE 05/12/2020

SS, SHEET SIZE: 8.5" X 11"

SCALE: 5/8"=1"

BY: SULPISIO MEDRANO

ECLIPSE SUN SENSOR MOUNTING BRACKET

**RAS-ESSMB**