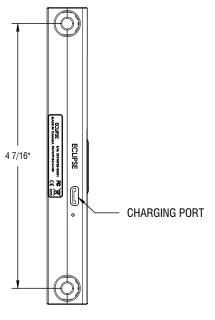

|   | 05/12/2020       | ľ |
|---|------------------|---|
|   | SHEET 8.5" X 11" |   |
| ı | 5/8"=1"          | ١ |
|   | SULPISIO MEDRANO |   |

ECLIPSE SUN SENSOR

**RAS-ESS** 