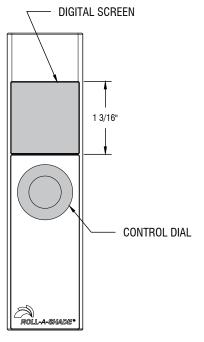

|   | 05/12/2020       | ľ |
|---|------------------|---|
|   | SHEET 8.5" X 11" |   |
| ı | 5/8"=1"          | ١ |
|   | SULPISIO MEDRANO |   |

ECLIPSE SUN SENSOR

**RAS-ESS** 