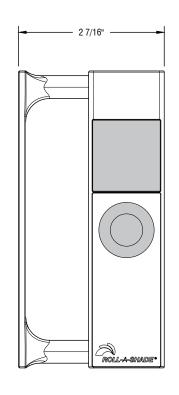

|   | 05/12/2020       | ľ |
|---|------------------|---|
|   | SHEET 8.5" X 11" |   |
| ı | 5/8"=1"          | ١ |
|   | SULPISIO MEDRANO |   |

ECLIPSE SUN SENSOR

**RAS-ESS** 