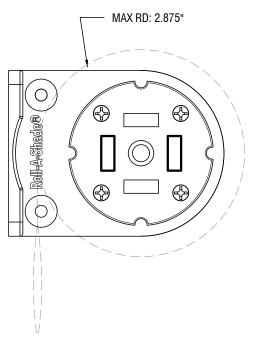

## **IDLER PROFILE**

**TOP PROFILE** 

**CLUTCH PROFILE** 

12101 MADERA WAY RIVERSIDE, CA 92503 P: 951-245-5077 F: 951-245-5075 WWW.ROLLASHADE.COM © COPYRIGHT 2025 ROLL A SHADE", INC. ALL RIGHTS RESERVED THIS DRAWING IS THE PROPERTY OF ROLL A SHADE", INC. THE GRAPHOLS INFORMATION AND SPECIFIC IDEAS IN THIS DOCUMENT ARE THE EXCLUSIVE PROPERTY OF ROLL A SHADE", INC. AND MUST NOT BE MADE PUBLIC, COPIED OR SOLD, OTHERS SEEKING PERMISSION TO REPRODUCE THIS DOCUMENT, IN WHOLE OR IN PART, MUST GOTAM PERMISSION FROM ROLL A SHADE", INC. IN WRITING.