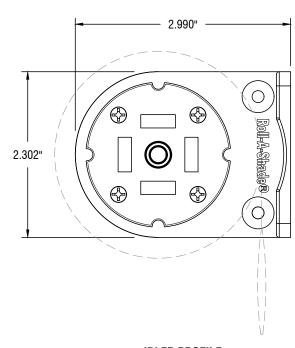

## **IDLER PROFILE**

**TOP PROFILE** 

**CLUTCH PROFILE** 

12101 MADERA WAY RIVERSIDE, CA 92503 P: 951-245-5077 F: 951-245-5075 WWW.ROLLASHADE.COM © COPYRIGHT 2025 ROLL A SHADE", INC. ALL RIGHTS RESERVED THIS DRAWING IS THE PROPERTY OF ROLL A SHADE", INC. THE GRAPHOLS INFORMATION AND SPECIFIC IDEAS IN THIS DOCUMENT ARE THE EXCLUSIVE PROPERTY OF ROLL A SHADE", INC. AND MUST NOT BE MADE PUBLIC, COPIED OR SOLD, OTHERS SEEKING PERMISSION TO REPRODUCE THIS DOCUMENT, IN WHOLE OR IN PART, MUST GOTAM PERMISSION FROM ROLL A SHADE", INC. IN WRITING.