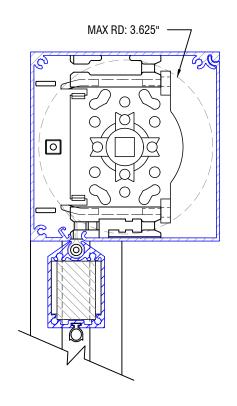

## **OPEN SIDE CHANNEL PROFILE**





**MOTOR PROFILE** 

## **BOTTOM RAIL PROFILE**

\*MOTORIZED ONLY\*

RIVERSIDE, CA 92503 **Q** ROLL A SHADE

12101 MADERA WAY

P: 951-245-5077 F: 951-245-5075

WWW.ROLLASHADE.COM

© COPYRIGHT 2025 ROLL A SHADE\*, INC. ALL RIGHTS RESERVED THIS DRAWNIG IS THE PROPERTY OF ROLL A SHADE\*, INC. THE GRAPHOS, INFORMATION AND SPECIFIC IDEAS IN THIS DOCUMENT ARE THE EXCLUSIVE PROPERTY OF ROLL A SHADE\*, INC. AND MUST NOT BE MADE PUBLIC, COPPED OR SOLL OTHERS SEEKING PERMISSION TO REPRODUCE THIS DOCUMENT, IN WHOLE OR IN PART, MUST OSTAN PERMISSION FROM ROLL A SHADE\*, INC. IN WRITING.

| DATE:                         | 11/02/2021 | SYSTEM: ZIPSHADE |
|-------------------------------|------------|------------------|
| SHEET<br>SIZE:                | 8.5" X 11" | 7IPSHADE 100     |
| SCALE: