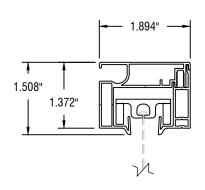

## **OPEN SIDE CHANNEL PROFILE**





**MOTOR PROFILE** 

## **BOTTOM RAIL PROFILE**

\*MOTORIZED ONLY\*

RIVERSIDE, CA 92503 **Q** ROLL A SHADE

12101 MADERA WAY

P: 951-245-5077 F: 951-245-5075

WWW.ROLLASHADE.COM

© COPYRIGHT 2025 ROLL A SHADE\*, INC. ALL RIGHTS RESERVED THIS DRAWNIG IS THE PROPERTY OF ROLL A SHADE\*, INC. THE GRAPHOS, INFORMATION AND SPECIFIC IDEAS IN THIS DOCUMENT ARE THE EXCLUSIVE PROPERTY OF ROLL A SHADE\*, INC. AND MUST NOT BE MADE PUBLIC, COPPED OR SOLL OTHERS SEEKING PERMISSION TO REPRODUCE THIS DOCUMENT, IN WHOLE OR IN PART, MUST OSTAN PERMISSION FROM ROLL A SHADE\*, INC. IN WRITING.

| DATE:                         | 11/02/2021 | SYSTEM: ZIPSHADE |
|-------------------------------|------------|------------------|
| SHEET<br>SIZE:                | 8.5" X 11" |