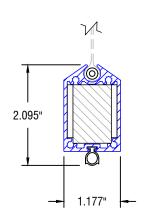

## **BOTTOM RAIL PROFILE**

\*MOTORIZED ONLY\*

RIVERSIDE, CA 92503 **Q** ROLL A SHADE

12101 MADERA WAY

P: 951-245-5077 F: 951-245-5075

WWW.ROLLASHADE.COM

© COPYRIGHT 2025 ROLL A SHADE\*, INC. ALL RIGHTS RESERVED THIS DRAWNIG IS THE PROPERTY OF ROLL A SHADE\*, INC. THE GRAPHOS, INFORMATION AND SPECIFIC IDEAS IN THIS DOCUMENT ARE THE EXCLUSIVE PROPERTY OF ROLL A SHADE\*, INC. AND MUST NOT BE MADE PUBLIC, COPPED OR SOLL OTHERS SEEKING PERMISSION TO REPRODUCE THIS DOCUMENT, IN WHOLE OR IN PART, MUST OSTAN PERMISSION FROM ROLL A SHADE\*, INC. IN WRITING.