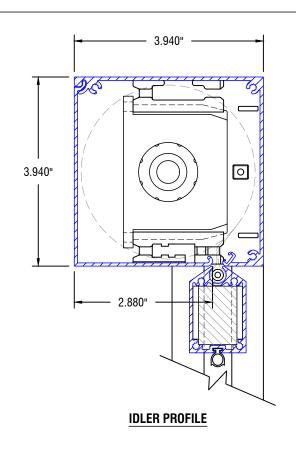

## **OPEN SIDE CHANNEL PROFILE**





**MOTOR PROFILE** 

## **BOTTOM RAIL PROFILE**

\*MOTORIZED ONLY\*

RIVERSIDE, CA 92503 **Q** ROLL A SHADE

12101 MADERA WAY

P: 951-245-5077 F: 951-245-5075

WWW.ROLLASHADE.COM

© COPYRIGHT 2025 ROLL A SHADE\*, INC. ALL RIGHTS RESERVED THIS DRAWNIG IS THE PROPERTY OF ROLL A SHADE\*, INC. THE GRAPHOS, INFORMATION AND SPECIFIC IDEAS IN THIS DOCUMENT ARE THE EXCLUSIVE PROPERTY OF ROLL A SHADE\*, INC. AND MUST NOT BE MADE PUBLIC, COPPED OR SOLL OTHERS SEEKING PERMISSION TO REPRODUCE THIS DOCUMENT, IN WHOLE OR IN PART, MUST OSTAN PERMISSION FROM ROLL A SHADE\*, INC. IN WRITING.

| DATE:                         | 11/02/2021 | SYSTEM: ZIPSHADE |
|-------------------------------|------------|------------------|
| SHEET<br>SIZE:                | 8.5" X 11"