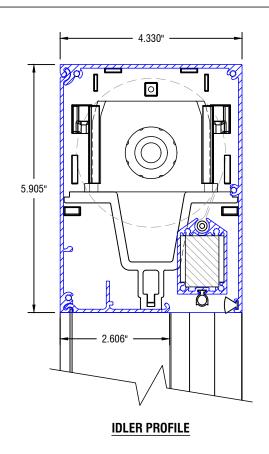

## DEEP SIDE CHANNEL PROFILE





## **BOTTOM RAIL PROFILE**

## \*MOTORIZED ONLY\*

| Q ROLL | A SHADE |
|--------|---------|
|--------|---------|

12101 MADERA WAY RIVERSIDE, CA 92503 P: 951-245-5077 F: 951-245-5075 WWW.ROLLASHADE.COM © COPYRIGHT 2025 ROLL A SHADE\*, INC. ALL RIGHTS RESERVED THIS DRAWING IS THE PROPERTY OF ROLL A SHADE\*, INC. THE GRAPHICS, INFORMATION AND SPECIFIC IDEAS IN THIS DOCUMENT ARE THE EXCLUSIVE PROPERTY OF ROLL A SHADE\*, INC. AND MUST NOT BE MADE PUBLIC, COPPED OR SOLD. OTHERS SEEKING PERMISSION TO REPRODUCE THIS DOCUMENT, IN WHOLE OR IN PART, MUST OSTAIN PERMISSION FROM ROLL A SHADE\*, INC. IN WRITING.

| 11/02/2021                    | SYSTEM: ZIPSHADE   |
|-------------------------------|--------------------|
| SHEET 8.5" X 11"              | 7IPSHADE