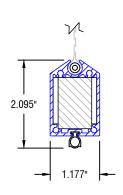

## DEEP SIDE CHANNEL PROFILE





## **BOTTOM RAIL PROFILE**

## \*MOTORIZED ONLY\*

| Q ROLL | A SHADE |
|--------|---------|
|--------|---------|

12101 MADERA WAY RIVERSIDE, CA 92503 P: 951-245-5077 F: 951-245-5075 WWW.ROLLASHADE.COM © COPYRIGHT 2025 ROLL A SHADE\*, INC. ALL RIGHTS RESERVED THIS DRAWING IS THE PROPERTY OF ROLL A SHADE\*, INC. THE GRAPHICS, INFORMATION AND SPECIFIC IDEAS IN THIS DOCUMENT ARE THE EXCLUSIVE PROPERTY OF ROLL A SHADE\*, INC. AND MUST NOT BE MADE PUBLIC, COPPED OR SOLD. OTHERS SEEKING PERMISSION TO REPRODUCE THIS DOCUMENT, IN WHOLE OR IN PART, MUST OSTAIN PERMISSION FROM ROLL A SHADE\*, INC. IN WRITING.

| 11/02/2021                    | SYSTEM: ZIPSHADE   |
|-------------------------------|--------------------|
| SHEET 8.5" X 11"              | 7IPSHADE 100 SI IM |
| 7/16"=1"