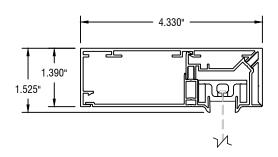

## DEEP SIDE CHANNEL PROFILE





## **BOTTOM RAIL PROFILE**

## \*MOTORIZED ONLY\*

| Q ROLL | A SHADE |
|--------|---------|
|--------|---------|

12101 MADERA WAY RIVERSIDE, CA 92503 P: 951-245-5077 F: 951-245-5075 WWW.ROLLASHADE.COM © COPYRIGHT 2025 ROLL A SHADE\*, INC. ALL RIGHTS RESERVED THIS DRAWING IS THE PROPERTY OF ROLL A SHADE\*, INC. THE GRAPHICS, INFORMATION AND SPECIFIC IDEAS IN THIS DOCUMENT ARE THE EXCLUSIVE PROPERTY OF ROLL A SHADE\*, INC. AND MUST NOT BE MADE PUBLIC, COPPED OR SOLD. OTHERS SEEKING PERMISSION TO REPRODUCE THIS DOCUMENT, IN WHOLE OR IN PART, MUST OSTAIN PERMISSION FROM ROLL A SHADE\*, INC. IN WRITING.

| 11/02/2021                    | SYSTEM: ZIPSHADE   |
|-------------------------------|--------------------|
| SHEET 8.5" X 11"              | 7IPSHADE 10