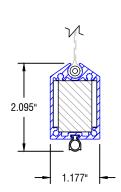

# **IDLER PROFILE**

# **NARROW SIDE CHANNEL PROFILE**





#### **BOTTOM RAIL PROFILE**

# **MOTOR PROFILE**

#### \*MOTORIZED ONLY\*

| Q ROLL A | SHADE |
|----------|-------|
|----------|-------|

12101 MADERA WAY RIVERSIDE, CA 92503 P: 951-245-5077 F: 951-245-5075 WWW.ROLLASHADE.COM © COPYRIGHT 2025 ROLL A SHADE\*, INC. ALL RIGHTS RESERVED. THIS DRAWME IS THE PROPERTY OF ROLL A SHADE\* INC. THE GRAPHICS INFORMATION AND SPECIFIC DEAS IN THIS DOCUMENT ARE THE EXCLUSIVE PROPERTY OF ROLL A SHADE\*, INC. AND MUST NOT BE MADE PUBLIC. COPIED OR SOLD CHITES SECKING PERMISSION TO REPRODUCE THIS DOCUMENT, IN WHOLE OR IN PART, MUST GRITAIN PERMISSION TO REPRODUCE THIS DOCUMENT, IN WHOLE OR IN PART, MUST GRITAIN PERMISSION TO REPRODUCE THIS DOCUMENT, IN WHOLE OR IN PART, MUST GRITAIN PERMISSION TO REPRODUCE THIS DOCUMENT. IN

|    |