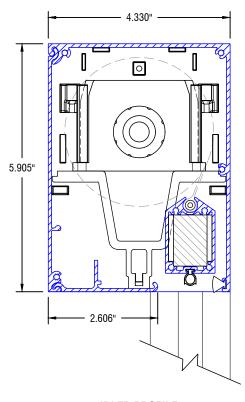

# **IDLER PROFILE**

# **NARROW SIDE CHANNEL PROFILE**





#### **BOTTOM RAIL PROFILE**

# **MOTOR PROFILE**

#### \*MOTORIZED ONLY\*

| Q ROLL A | SHADE |
|----------|-------|
|----------|-------|

12101 MADERA WAY RIVERSIDE, CA 92503 P: 951-245-5077 F: 951-245-5075 WWW.ROLLASHADE.COM © COPYRIGHT 2025 ROLL A SHADE\*, INC. ALL RIGHTS RESERVED. THIS DRAWME IS THE PROPERTY OF ROLL A SHADE\* INC. THE GRAPHICS INFORMATION AND SPECIFIC DEAS IN THIS DOCUMENT ARE THE EXCLUSIVE PROPERTY OF ROLL A SHADE\*, INC. AND MUST NOT BE MADE PUBLIC. COPIED OR SOLD CHITES SECKING PERMISSION TO REPRODUCE THIS DOCUMENT, IN WHOLE OR IN PART, MUST GRITAIN PERMISSION TO REPRODUCE THIS DOCUMENT, IN WHOLE OR IN PART, MUST GRITAIN PERMISSION TO REPRODUCE THIS DOCUMENT, IN WHOLE OR IN PART, MUST GRITAIN PERMISSIO