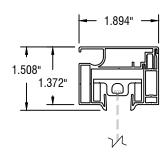

## **OPEN SIDE CHANNEL PROFILE**





## **BOTTOM RAIL PROFILE**

## \*MOTORIZED ONLY\*

| = |
|---|
|   |

12101 MADERA WAY RIVERSIDE, CA 92503 P: 951-245-5077 F: 951-245-5075 WWW.ROLLASHADE.COM

© COPYRIGHT 2025 ROLL A SHADE\*, INC. ALL RIGHTS RESERVED THIS DRAWING IS THE PROPERTY OF ROLL A SHADE\*, INC. THE GRAPHICS, INCORMATION AND SPECIFIC IDEAS IN THIS DOCUMENT ARE THE EXCLUSIVE PROPERTY OF ROLL A SHADE\*, INC. AND MUST NOT BE MADE PUBLIC, OPPIDE ON SOLD, OTHERS SEEKING PERMISSION TO REPRODUCE THIS DOCUMENT, IN WHOLE OR IN PART, MUST OSTAN PERMISSION FROM ROLL A SHADE\*, INC. IN WRITING,

|   | 11/02/2021           | ZIPSHADE     |
|---|----------------------|--------------|
| ١ | SHEET 8.5" X 11"     | 7IPSHADF 150 |
| ĺ | 7/16"=1"             | NO:          |
| İ | BY: SULPISIO M