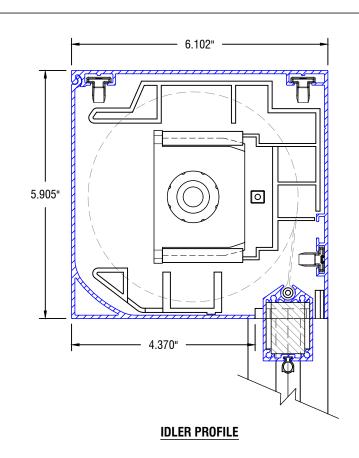

## **OPEN SIDE CHANNEL PROFILE**





## **BOTTOM RAIL PROFILE**

## \*MOTORIZED ONLY\*

| = |
|---|
|   |

12101 MADERA WAY RIVERSIDE, CA 92503 P: 951-245-5077 F: 951-245-5075 WWW.ROLLASHADE.COM

© COPYRIGHT 2025 ROLL A SHADE\*, INC. ALL RIGHTS RESERVED THIS DRAWING IS THE PROPERTY OF ROLL A SHADE\*, INC. THE GRAPHICS, INCORMATION AND SPECIFIC IDEAS IN THIS DOCUMENT ARE THE EXCLUSIVE PROPERTY OF ROLL A SHADE\*, INC. AND MUST NOT BE MADE PUBLIC, OPPIDE ON SOLD, OTHERS SEEKING PERMISSION TO REPRODUCE THIS DOCUMENT, IN WHOLE OR IN PART, MUST OSTAN PERMISSION FROM ROLL A SHADE\*, INC. IN WRITING,

|   | 11/02/2021           | ZIPSHADE     |
|---|----------------------|--------------|
| ١ | SHEET 8.5" X 11"     | 7IPSHADF 150 |
| ĺ | 7/16"=1"             | NO:          |
| İ | BY: SULPISIO