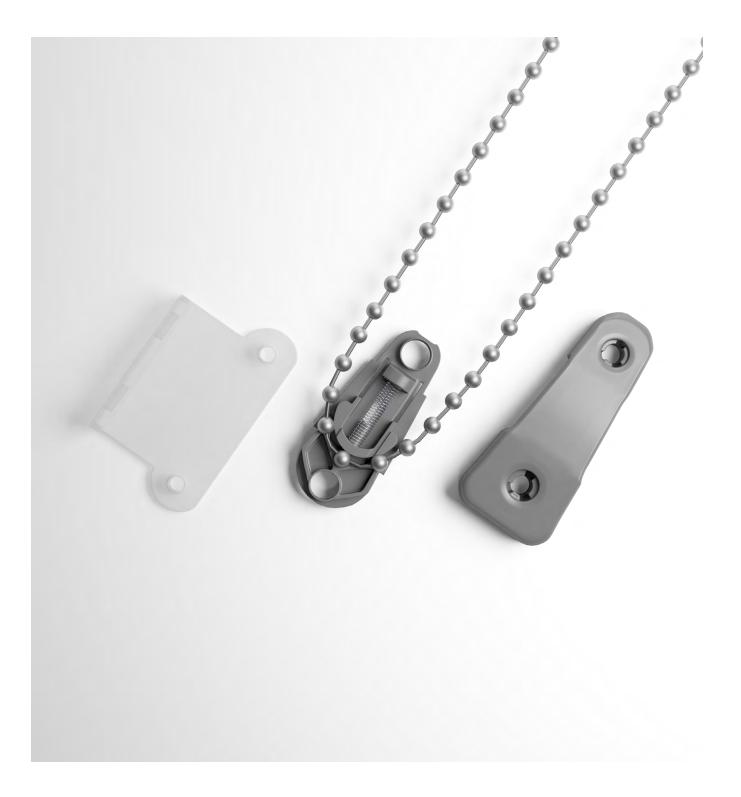

### 6. Install the Chain Anchor

The chain anchor is a plastic piece that is attached to the chain to secure it from possible accidents. Position the chain anchor on the window frame so that the chain anchor and chain do not interfere with raising or lowering the shade. The chain anchor should be installed without stretching or pulling down on the chain. Leave a little play through the chain anchor to allow the chain to pass freely. Do not twist or cross the bead chain. Secure the anchor with Phillips screws in both upper and lower holes.

## **INSIDE MOUNT & TENSION DEVICE INSTALLATION**

Pull the Chainhold down until the chain is fully tensioned (plunger will be fully raised). Screw device into wall.

**NOTE:** Please make sure shade operates smoothly.

## **OUTSIDE MOUNT & TENSION DEVICE INSTALLATION**

With provided screws, install bracket first with large screws (use Chainhold marked screw hole locations as reference). Pull the Chainhold down until the chain is fully tensioned (plunger will be fully raised). Install Chainhold into bracket with small screws.