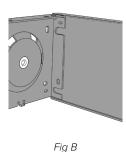

## 2. Install Shade

Push the clutch straight into the indents in the bracket. The bottom of the clutch should always point straight down (Fig A). Next, using your finger or a flat end screwdriver, press in the pin end, keeping it compressed (Fig B) while manuvering it into the hole in the pin end bracket (Fig C).