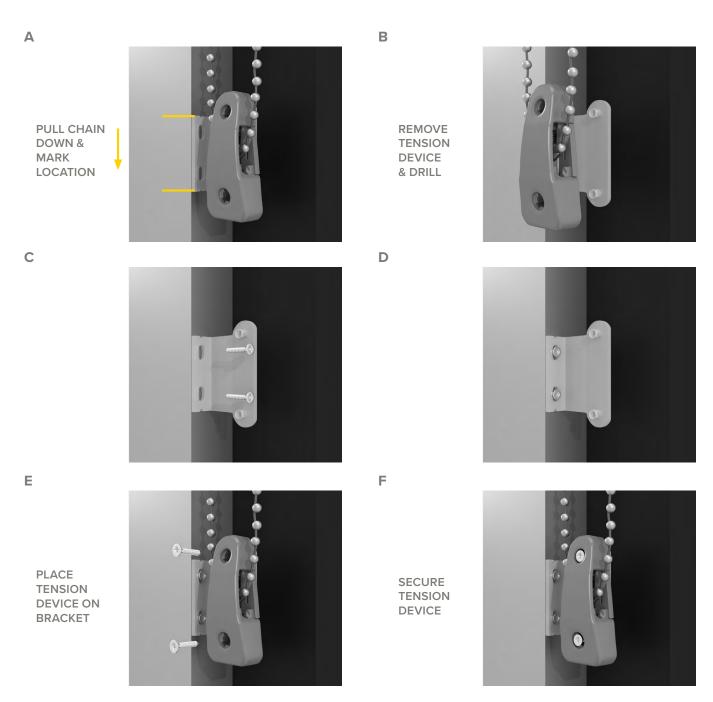

## **OUTSIDE MOUNT & TENSION DEVICE INSTALLATION**

With provided screws, install bracket first with large screws (use Chainhold marked screw hole locations as reference). Pull the Chainhold down until the chain is fully tensioned (plunger will be fully raised). Install Chainhold into bracket with small screws.