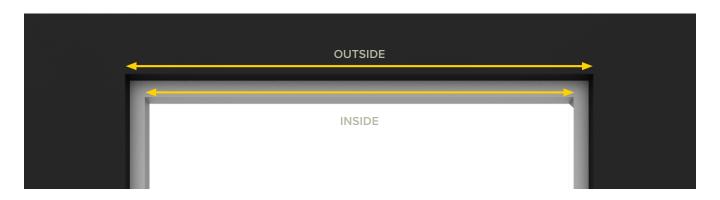

ing or pulling down on the chain. Leave a little play through the chain anchor to allow the chain to pass freely. Do not twist or cross the bead chain. Secure the anchor with Phillips screws in both upper and lower holes.

Warning: Failure to use this device may cause injury or death





## Window Blind Cord Can STRANGLE Your Child

- · Children can climb furniture to reach cords
- Move cribs and other furniture away.
- Keep all cords out of children's reach.
- Attach tension device to wall or floor.
- Fasteners provided with the tension device may not be appropriate for all mounting surfaces.
- Use appropriate anchors for the mounting surface conditions.



# TENSION DEVICE INSTALLATION INSTRUCTIONS

Rollashade.com info@rollashade.com 951.245.5077







# INSIDE OR OUTSIDE APPLICATION



**OUTSIDE** 





INSIDE

## **INSIDE MOUNT & TENSION DEVICE INSTALLATION**

Pull the Chainhold down until the chain is fully tensioned (plunger will be fully raised). Screw device into wall.



**NOTE:** Please make sure shade operates smoothly.

## **OUTSIDE MOUNT & TENSION DEVICE INSTALLATION**

With provided screws, install bracket first with large screws (use Chainhold marked screw hole locations as reference). Pull the Chainhold down until the chain is fully tensioned (plunger will be fully raised). Install Chainhold into bracket with small screws.



**NOTE:** Please make sure shade operates smoothly.