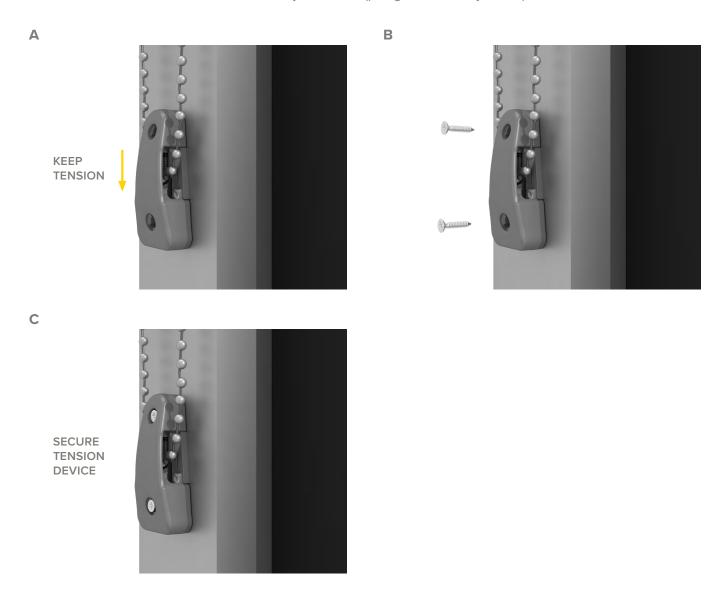

## **INSIDE MOUNT & TENSION DEVICE INSTALLATION**

Pull the Chainhold down until the chain is fully tensioned (plunger will be fully raised). Screw device into wall.

**NOTE:** Please make sure shade operates smoothly.