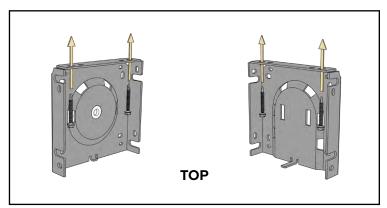

## 1. Install Bracket

Attach the brackets to the window frame, molding, wall or ceiling. Brackets are directional oriented, control side has indents for clutch and in end bracket has a small hole for pin end. (picture shows a right control install). Indents in sides can be used for easier access when screwing from the side. Two screws must be installed in each bracket.