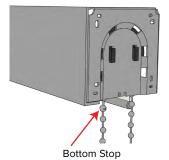

## 5. Installing Metal Stop Balls to Bead Chain

Pull the rear chain to lower the shade to appropriately 1/4" above sill and attach connector or stop ball to upper most bead on front chain closest to the clutch. By attaching this connector or stop ball you will set how far the shade will lower. Pull the front chain and raise the shade so the bottom rail is 5" below the shade and attach a connector or stop ball on the back chain at upper most bead.