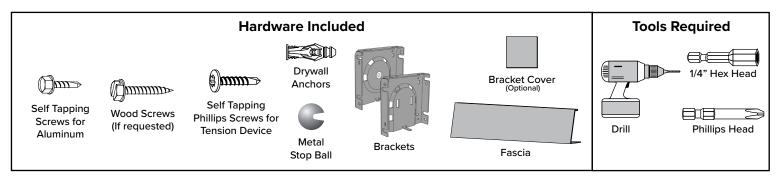

## 1. Install Bracket

Attach the brackets to the window frame, molding, wall or ceiling. Brackets are directional oriented, control side has indents for clutch and in end bracket has a small hole for pin end. (picture shows a right control install). Indents in sides can be used for easier access when screwing from the side. Two screws must be installed in each bracket.

## 2. Install Shade

Push the clutch straight into the indents in the bracket. The bottom of the clutch should always point straight down (Fig A). Next, using your finger or a flat end screwdriver, press in the pin end, keeping it compressed (Fig B) while manuvering it into the hole in the pin end bracket (Fig C).

## 4. Installing the Fascia

Hook fascia to the top of the bracket and gently press fascia down to snap into bracket.

## 5. Installing Metal Stop Balls to Bead Chain

Pull the rear chain to lower the shade to appropriately 1/4" above sill and attach connector or stop ball to upper most bead on front chain closest to the clutch. By attaching this connector or stop ball you will set how far the shade will lower. Pull the front chain and raise the shade so the bottom rail is 5" below the shade and attach a connector or stop ball on the back chain at upper most bead.

### 6. Install the Chain Anchor

The chain anchor is a plastic piece that is attached to the chain to secure it from possible accidents. Position the chain anchor on the window frame so that the chain anchor and chain do not interfere with raising or lowering the shade. The chain anchor should be installed without stretching or pulling down on the chain. Leave a little play through the chain anchor to allow the chain to pass freely. Do not twist or cross the bead chain. Secure the anchor with Phillips screws in both upper and lower holes.