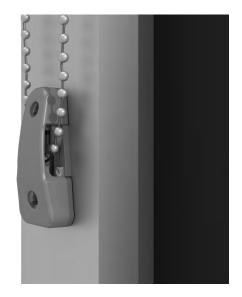

### 6. Install the Chain Anchor

The chain anchor is a plastic piece that is attached to the chain to secure it from possible accidents. Position the chain anchor on the window frame so that the chain anchor and chain do not interfere with raising or lowering the shade. The chain anchor should be installed without stretching or pulling down on the chain. Leave a little play through the chain anchor to allow the chain to pass freely. Do not twist or cross the bead chain. Secure the anchor with Phillips screws in both upper and lower holes.

Warning: Failure to use this device may cause injury or death