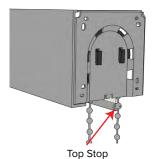

## 5. Installing Metal Stop Balls to Bead Chain

Pull the rear chain to lower the shade to appropriately 1/4" above sill and attach connector or stop ball to upper most bead on front chain closest to the clutch. By attaching this connector or stop ball you will set how far the shade will lower. Pull the front chain and raise the shade so the bottom rail is 5" below the shade and attach a connector or stop ball on the back chain at upper most bead.