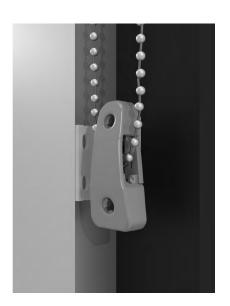

# INSIDE OR OUTSIDE APPLICATION

**OUTSIDE** 

INSIDE

## **INSIDE MOUNT & TENSION DEVICE INSTALLATION**

Pull the Chainhold down until the chain is fully tensioned (plunger will be fully raised). Screw device into wall.

**NOTE:** Please make sure shade operates smoothly.