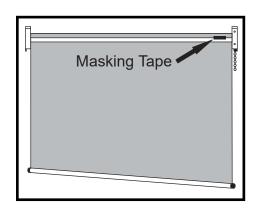

# 3. Shade Adjustment (If Necessary)

Roll shade up and down to confirm bottom rail is level and material rolls up straight on center tube. If the bottom rail is not level, lower shade until metal tube is visible. Add layers of masking tape to the metal tube to the end that is too low until bottom of rail is straight. If the material tracks to one side, lower shade until metal tube is visible. Add layers of masking tape to the metal tube to the end that is opposite the direction of tracking, until shade rolls up straight.