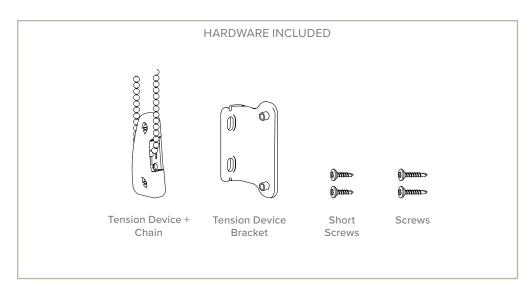

# TENSION DEVICE INSTALLATION INSTRUCTIONS

Rollashade.com info@rollashade.com 951.245.5077

## **INSIDE MOUNT & TENSION DEVICE INSTALLATION**

Pull the Chainhold down until the chain is fully tensioned (plunger will be fully raised). Screw device into wall.

**NOTE:** Please make sure shade operates smoothly.

## **OUTSIDE MOUNT & TENSION DEVICE INSTALLATION**

With provided screws, install bracket first with large screws (use Chainhold marked screw hole locations as reference). Pull the Chainhold down until the chain is fully tensioned (plunger will be fully raised). Install Chainhold into bracket with small screws.