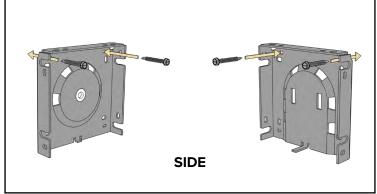

## 1. Install Bracket

Attach the brackets to the window frame, molding, wall or ceiling. Brackets are directional oriented, control side has indents for clutch and in end bracket has a small hole for pin end. (picture shows a right control install). Indents in sides can be used for easier access when screwing from the side. Two screws must be installed in each bracket.