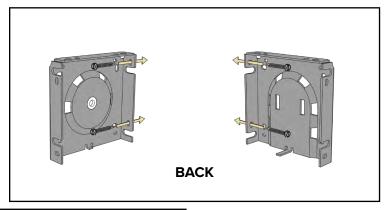

## 1. Install Bracket

Attach the brackets to the window frame, molding, wall or ceiling. Brackets are directional oriented, control side has indents for clutch and in end bracket has a small hole for pin end. (picture shows a right control install). Indents in sides can be used for easier access when screwing from the side. Two screws must be installed in each bracket.