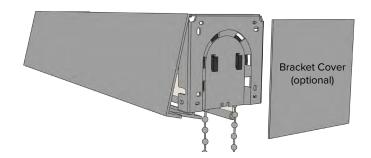

## 1. Install Bracket

Attach the brackets to the window frame, molding, wall or ceiling. Brackets are directional oriented, control side has indents for clutch and in end bracket has a small hole for pin end. (picture shows a right control install). Indents in sides can be used for easier access when screwing from the side. Two screws must be installed in each bracket.

## 2. Install Shade

Push the clutch straight into the indents in the bracket. The bottom of the clutch should always point straight down (Fig A). Next, using your finger or a flat end screwdriver, press in the pin end, keeping it compressed (Fig B) while manuvering it into the hole in the pin end bracket (Fig C).