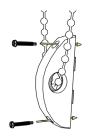

## 2. Install Shade

Push the clutch straight into the indents in the bracket. The bottom of the clutch should always point straight down (Fig A). Next, using your finger or a flat end screwdriver, press in the pin end, keeping it compressed (Fig B) while manuvering it into the hole in the pin end bracket (Fig C).