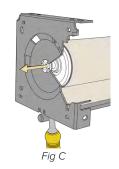

## 2. Install Shade

Push the clutch straight into the indents in the bracket. The bottom of the clutch should always point straight down (Fig A). Next, using your finger or a flat end screwdriver, press in the pin end, keeping it compressed (Fig B) while manuvering it into the hole in the pin end bracket (Fig C).