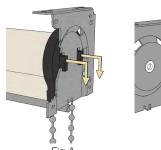

## 2. Install Shade

Push the clutch straight into the indents in the bracket. The bottom of the clutch should always point straight down (Fig A). Next, using your finger or a flat end screwdriver, press in the pin end, keeping it compressed (Fig B) while manuvering it into the hole in the pin end bracket (Fig C).