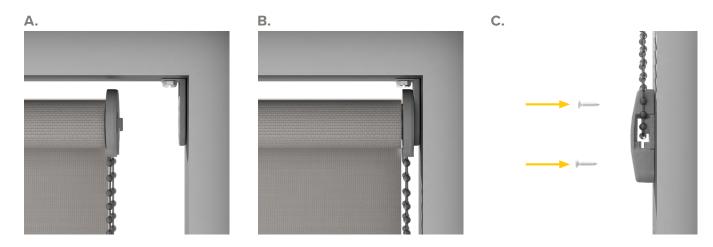

#### **5** CLUTCH END & TENSION DEVICE INSTALLATION

Lineup to clutch bracket. Push clutch into clutch bracket. Install tension device.