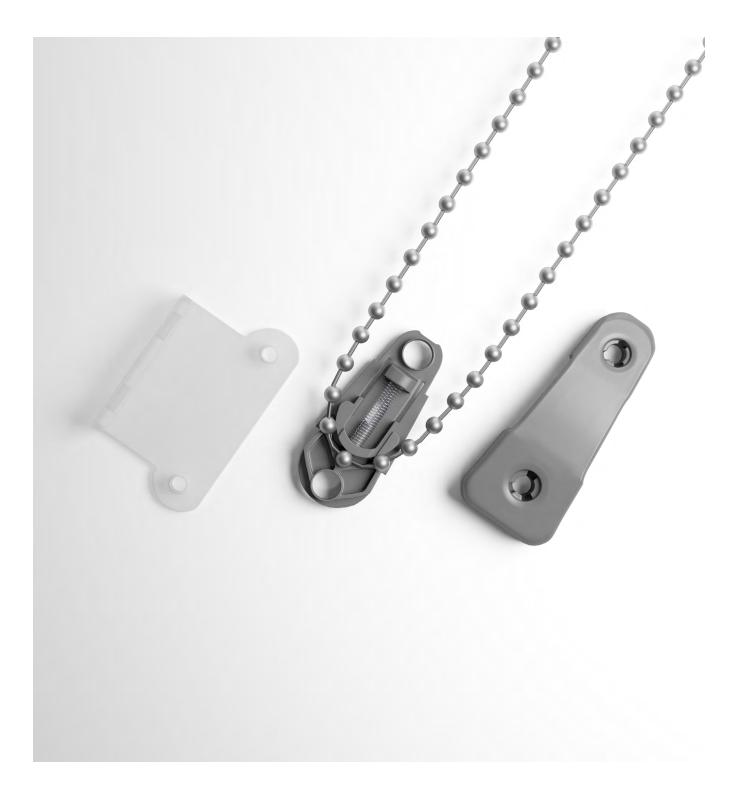

# TENSION DEVICE INSTALLATION INSTRUCTIONS

Rollashade.com info@rollashade.com 951.245.5077

#### **INSIDE MOUNT & TENSION DEVICE INSTALLATION**

Pull the Chainhold down until the chain is fully tensioned (plunger will be fully raised). Screw device into wall.

**NOTE:** Please make sure shade operates smoothly.

#### **OUTSIDE MOUNT & TENSION DEVICE INSTALLATION**

With provided screws, install bracket first with large screws (use Chainhold marked screw hole locations as reference). Pull the Chainhold down until the chain is fully tensioned (plunger will be fully raised). Install Chainhold into bracket with small screws.