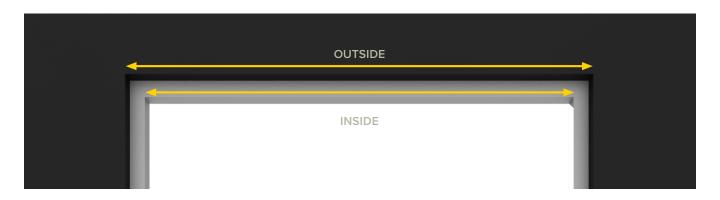

#### 1 INSIDE OR OUTSIDE APPLICATION

\*\*NOTE: ALL SHADES MAY BE PRE-PROGRAMMED TO SENSORS, REMOTES, AND/OR WALL SWITCHES UPON ARRIVAL\*\*

## INSIDE OR OUTSIDE APPLICATION

INSIDE

OUTSIDE