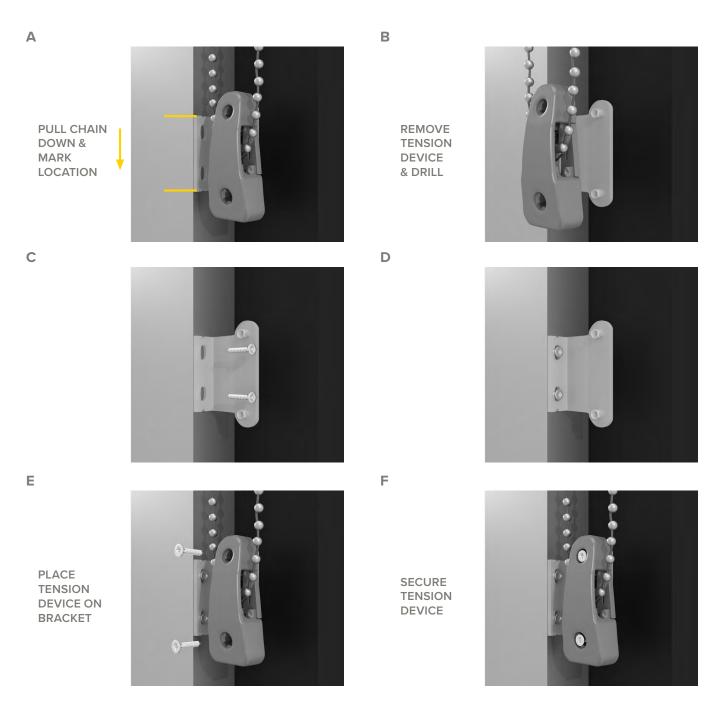

#### **OUTSIDE MOUNT & TENSION DEVICE INSTALLATION**

With provided screws, install bracket first with large screws (use Chainhold marked screw hole locations as reference). Pull the Chainhold down until the chain is fully tensioned (plunger will be fully raised). Install Chainhold into bracket with small screws.