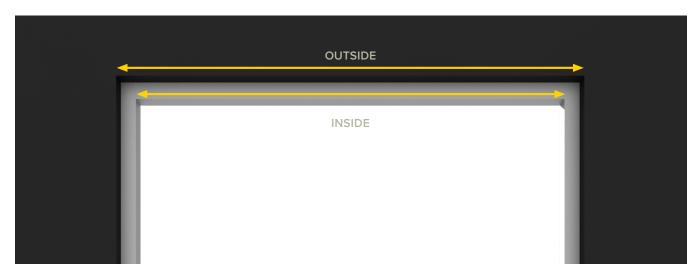

#### 1 INSIDE OR OUTSIDE APPLICATION

\*\*NOTE: ALL SHADES MAY BE PRE-PROGRAMMED TO SENSORS, REMOTES, AND/OR WALL SWITCHES UPON ARRIVAL\*\*

## INSIDE OR OUTSIDE APPLICATION

INSIDE

OUTSIDE