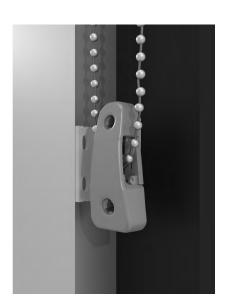

#### **OUTSIDE MOUNT & TENSION DEVICE INSTALLATION**

With provided screws, install bracket first with large screws (use Chainhold marked screw hole locations as reference). Pull the Chainhold down until the chain is fully tensioned (plunger will be fully raised). Install Chainhold into bracket with small screws.