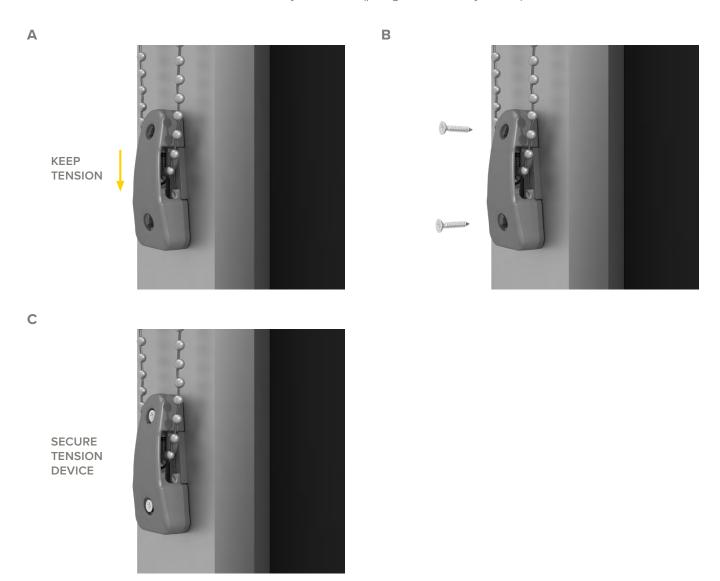

#### **INSIDE MOUNT & TENSION DEVICE INSTALLATION**

Pull the Chainhold down until the chain is fully tensioned (plunger will be fully raised). Screw device into wall.

**NOTE:** Please make sure shade operates smoothly.