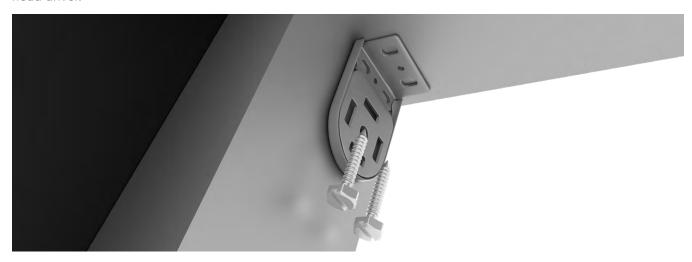

### **3 SCREW INSTALLATION**

Next, pre-drill your screw holes using a 1/8" drill bit. Install the brackets with the provided screws using the 1/4" hex head driver.