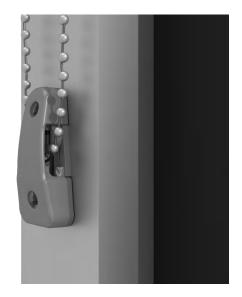

#### **INSIDE MOUNT & TENSION DEVICE INSTALLATION**

Pull the Chainhold down until the chain is fully tensioned (plunger will be fully raised). Screw device into wall.

**NOTE:** Please make sure shade operates smoothly.