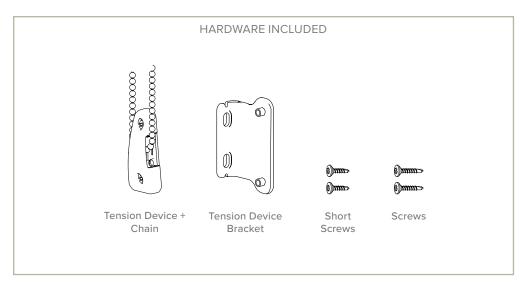

#### **5** CLUTCH END & TENSION DEVICE INSTALLATION

Lineup to clutch bracket. Push clutch into clutch bracket. Install tension device.