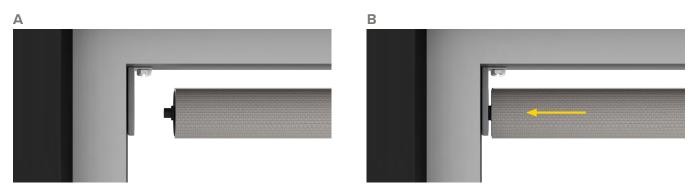

### **5** SHADE PIN END INSTALLATION

Depress pin end and slide onto bracket until pin engages in center hole. Press idler shaft all the way to the bracket.