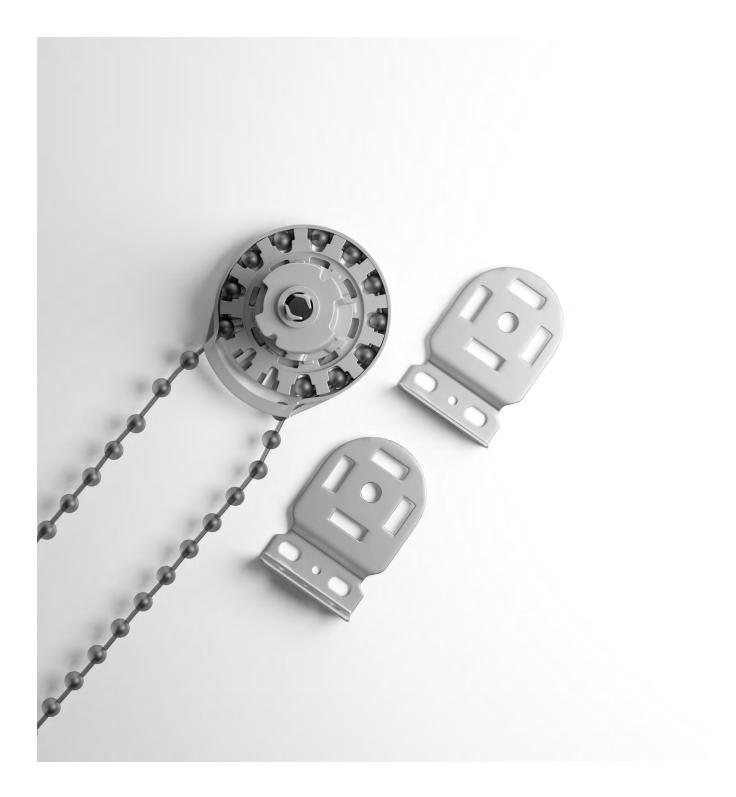

#### **5** CLUTCH END & TENSION DEVICE INSTALLATION

Lineup to clutch bracket. Push clutch into clutch bracket. Install tension device.