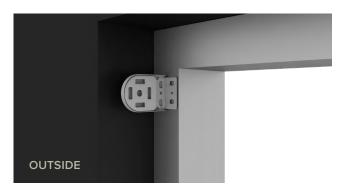

#### 1 INSIDE OR OUTSIDE APPLICATION

\*\*NOTE: ALL SHADES MAY BE PRE-PROGRAMMED TO SENSORS, REMOTES, AND/OR WALL SWITCHES UPON ARRIVAL\*\*

## INSIDE OR OUTSIDE APPLICATION

INSIDE

OUTSIDE