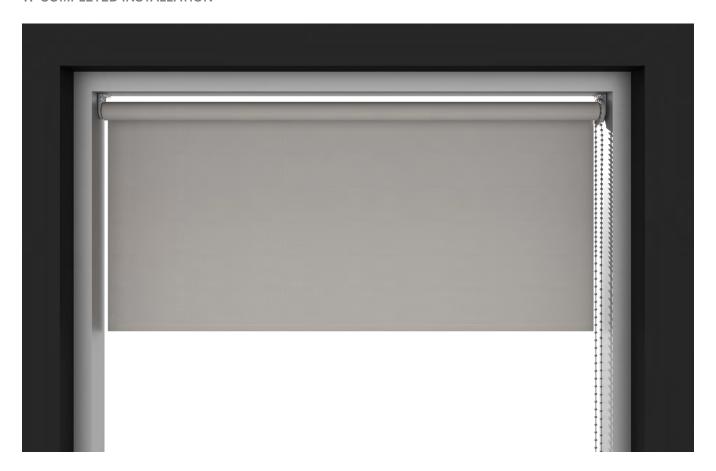

SWITCHES UPON ARRIVAL\*\*









#### **2 MOUNTING LOCATION**

Place your first bracket in its mounting location and mark the screw holes. Place your second bracket in its mounting location and repeat the process.



### **3 SCREW INSTALLATION**

Next, pre-drill your screw holes using a 1/8" drill bit. Install the brackets with the provided screws using the 1/4" hex head driver.





#### **4** ALIGNMENT

Check to make sure your brackets are level and aligned.



### **5** SHADE PIN END INSTALLATION

Depress pin end and slide onto bracket until pin engages in center hole. Press idler shaft all the way to the bracket.



#### **5** CLUTCH END & TENSION DEVICE INSTALLATION

Lineup to clutch bracket. Push clutch into clutch bracket. Install tension device.





# 11 COMPLETED INSTALLATION







# TENSION DEVICE INSTALLATION INSTRUCTIONS

Rollashade.com info@rollashade.com 951.245.5077







## INSIDE OR OUTSIDE APPLICATION







INSIDE

OUTSIDE



#### **INSIDE MOUNT & TENSION DEVICE INSTALLATION**

Pull the Chainhold down until the chain is fully tensioned (plunger will be fully raised). Screw device into wall.



**NOTE:** Please make sure shade operates smoothly.



#### **OUTSIDE MOUNT & TENSION DEVICE INSTALLATION**

With provided screws, install bracket first with large screws (use Chainhold marked screw hole locations as reference). Pull the Chainhold down until the chain is fully tensioned (plunger will be fully raised). Install Chainhold into bracket with small screws.



**NOTE:** Please make sure shade operates smoothly.