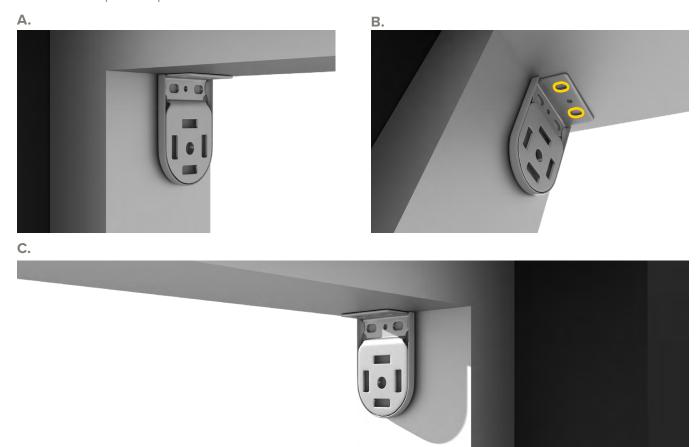

#### **2 MOUNTING LOCATION**

Place your first bracket in its mounting location and mark the screw holes. Place your second bracket in its mounting location and repeat the process.

### **3 SCREW INSTALLATION**

Next, pre-drill your screw holes using a 1/8" drill bit. Install the brackets with the provided screws using the 1/4" hex head driver.

#### **4** ALIGNMENT

Check to make sure your brackets are level and aligned.