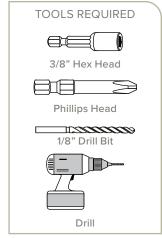

### **3 SCREW INSTALLATION**

Next, pre-drill your screw holes using a 1/8" drill bit. Install the brackets with the provided screws using the 1/4" hex head driver.