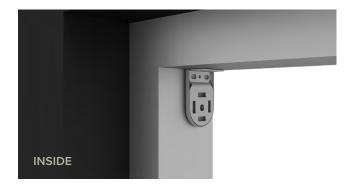

#### 1 INSIDE OR OUTSIDE APPLICATION

\*\*NOTE: ALL SHADES MAY BE PRE-PROGRAMMED TO SENSORS, REMOTES, AND/OR WALL SWITCHES UPON ARRIVAL\*\*

## INSIDE OR OUTSIDE APPLICATION

INSIDE

OUTSIDE