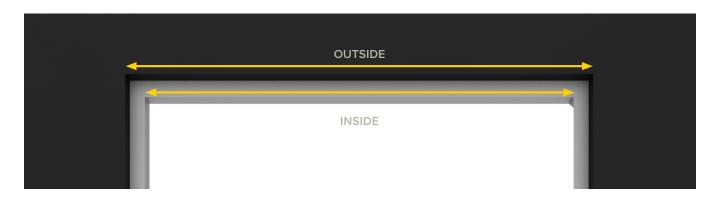

## 1 INSIDE OR OUTSIDE APPLICATION

\*\*NOTE: ALL SHADES MAY BE PRE-PROGRAMMED TO SENSORS, REMOTES, AND/OR WALL SWITCHES UPON ARRIVAL\*\*

# INSIDE OR OUTSIDE APPLICATION

**OUTSIDE** 

INSIDE