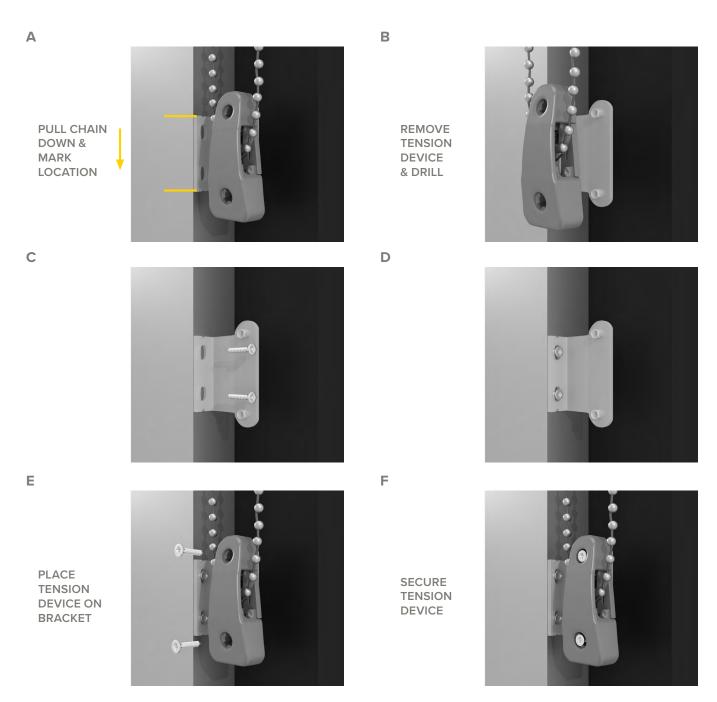

### **OUTSIDE MOUNT & TENSION DEVICE INSTALLATION**

With provided screws, install bracket first with large screws (use Chainhold marked screw hole locations as reference). Pull the Chainhold down until the chain is fully tensioned (plunger will be fully raised). Install Chainhold into bracket with small screws.

**NOTE:** Please make sure shade operates smoothly.