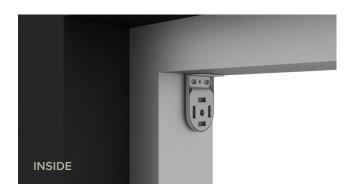

### **INSIDE MOUNT & TENSION DEVICE INSTALLATION**

Pull the Chainhold down until the chain is fully tensioned (plunger will be fully raised). Screw device into wall.

**NOTE:** Please make sure shade operates smoothly.