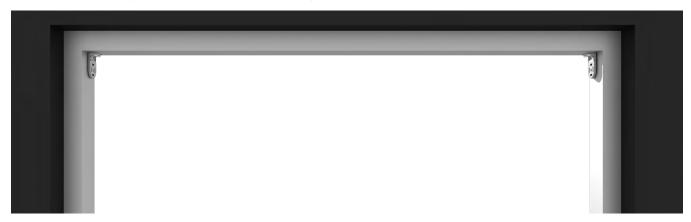

# PLUS\* SHADE OPEN ROLL MANUAL INSTALLATION INSTRUCTIONS

Rollashade.com info@rollashade.com 951.245.5077







## 1 INSIDE OR OUTSIDE APPLICATION

\*\*NOTE: ALL SHADES MAY BE PRE-PROGRAMMED TO SENSORS, REMOTES, AND/OR WALL SWITCHES UPON ARRIVAL\*\*







### **2 MOUNTING LOCATION**

Place your first bracket in its mounting location and mark the screw holes. Place your second bracket in its mounting location and repeat the process.



## **3 SCREW INSTALLATION**

Next, pre-drill your screw holes using a 1/8" drill bit. Install the brackets with the provided screws using the 1/4" hex head driver.



### **4** ALIGNMENT

Check to make sure your brackets are level and aligned.



## **5** SHADE PIN END INSTALLATION

Depress pin end and slide onto bracket until pin engages in center hole. Press idler shaft all the way to the bracket.



## **5** CLUTCH END & TENSION DEVICE INSTALLATION

Lineup to clutch bracket. Push clutch into clutch bracket. Install tension device.



# 11 COMPLETED INSTALLATION





# TENSION DEVICE INSTALLATION INSTRUCTIONS

Rollashade.com info@rollashade.com 951.245.5077







# INSIDE OR OUTSIDE APPLICATION



**OUTSIDE** 





INSIDE

### **INSIDE MOUNT & TENSION DEVICE INSTALLATION**

Pull the Chainhold down until the chain is fully tensioned (plunger will be fully raised). Screw device into wall.



**NOTE:** Please make sure shade operates smoothly.

### **OUTSIDE MOUNT & TENSION DEVICE INSTALLATION**

With provided screws, install bra