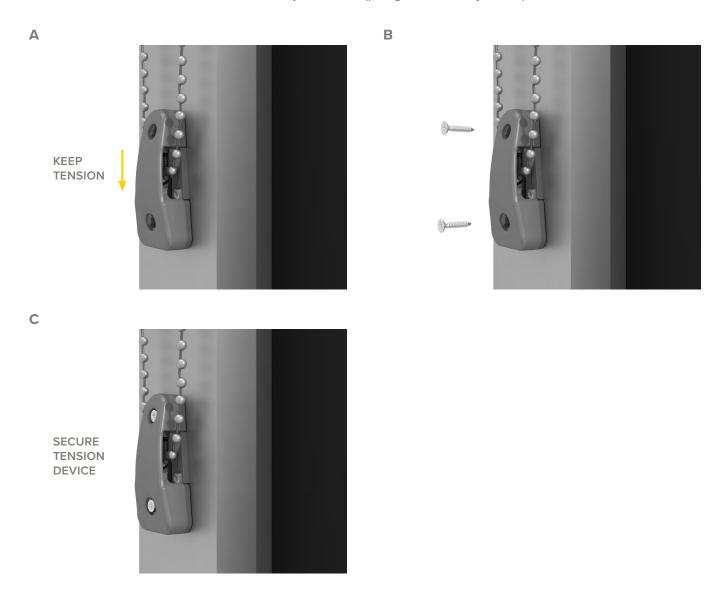

### **INSIDE MOUNT & TENSION DEVICE INSTALLATION**

Pull the Chainhold down until the chain is fully tensioned (plunger will be fully raised). Screw device into wall.

**NOTE:** Please make sure shade operates smoothly.

**NOTE:** Please make sure shade operates smoothly.