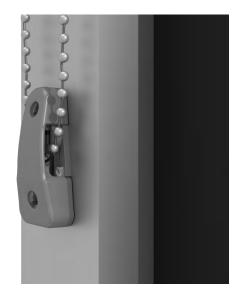

## **5** CLUTCH END & TENSION DEVICE INSTALLATION

Lineup to clutch bracket. Push clutch into clutch bracket. Install tension device.

### **INSIDE MOUNT & TENSION DEVICE INSTALLATION**

Pull the Chainhold down until the chain is fully tensioned (plunger will be fully raised). Screw device into wall.

**NOTE:** Please make sure shade operates smoothly.

### **OUTSIDE MOUNT & TENSION DEVICE INSTALLATION**

With provided screws, install bracket first with large screws (use Chainhold marked screw hole locations as reference). Pull the Chainhold down until the chain is fully tensioned (plunger will be fully raised). Install Chainhold into bracket with small screws.