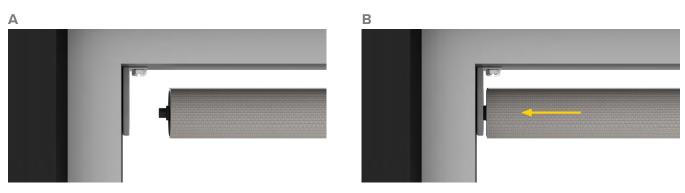

## **5** SHADE PIN END INSTALLATION

Depress pin end and slide onto bracket until pin engages in center hole. Press idler shaft all the way to the bracket.

## **5** CLUTCH END & TENSION DEVICE INSTALLATION

Lineup to clutch bracket. Push clutch into clutch bracket. Install tension device.