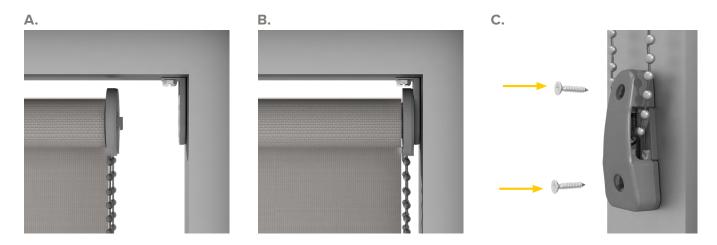

### **INSIDE MOUNT & TENSION DEVICE INSTALLATION**

Pull the Chainhold down until the chain is fully tensioned (plunger will be fully raised). Screw device into wall.

**NOTE:** Please make sure shade operates smoothly.

### **OUTSIDE MOUNT & TENSION DEVICE INSTALLATION**

With provided screws, install bracket first with large screws (use Chainhold marked screw hole locations as reference). Pull the Chainhold down until the chain is fully tensioned (plunger will be fully raised). Install Chainhold into bracket with small screws.