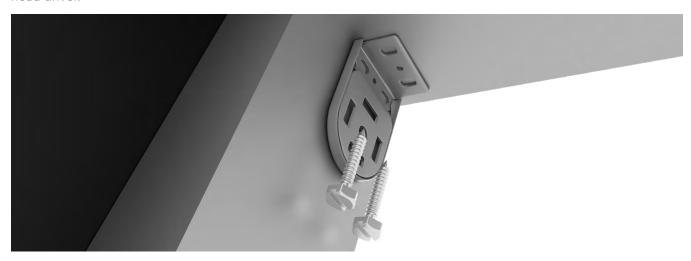

## **3 SCREW INSTALLATION**

Next, pre-drill your screw holes using a 1/8" drill bit. Install the brackets with the provided screws using the 1/4" hex head driver.