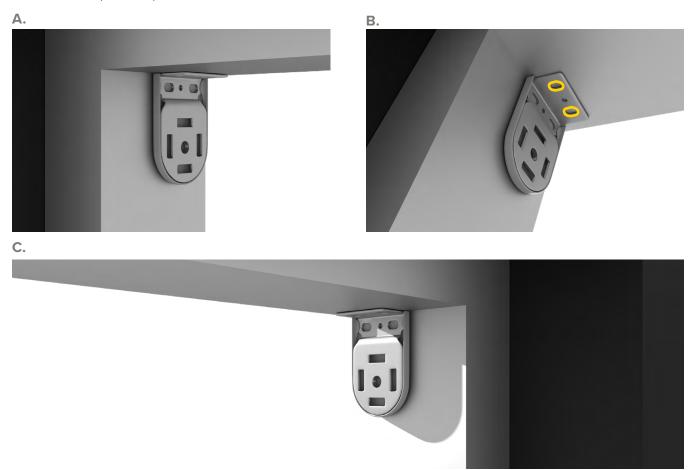

### **2 MOUNTING LOCATION**

Place your first bracket in its mounting location and mark the screw holes. Place your second bracket in its mounting location and repeat the process.