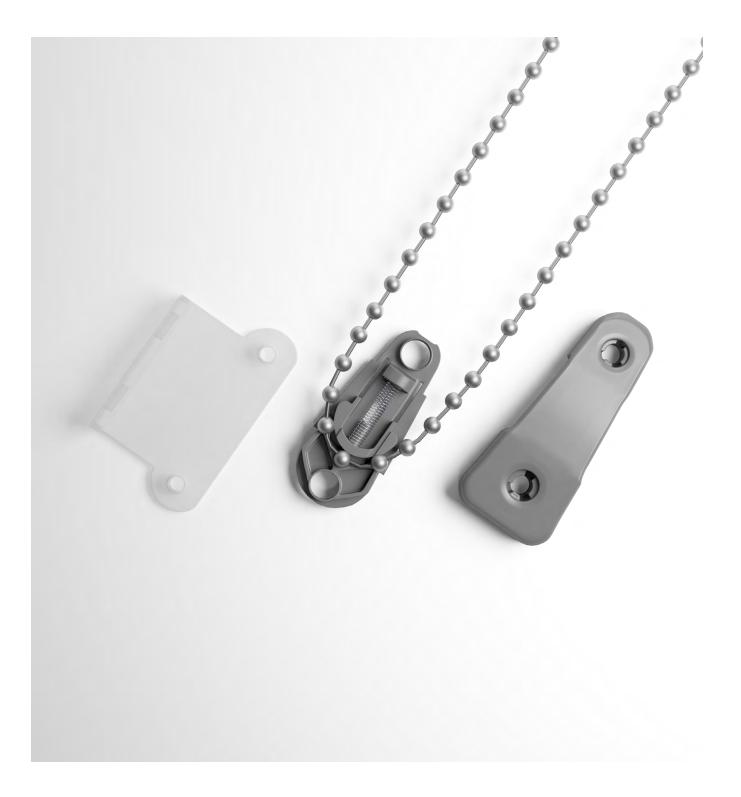

# TENSION DEVICE INSTALLATION INSTRUCTIONS

Rollashade.com info@rollashade.com 951.245.5077

### **INSIDE MOUNT & TENSION DEVICE INSTALLATION**

Pull the Chainhold down until the chain is fully tensioned (plunger will be fully raised). Screw device into wall.

**NOTE:** Please make sure shade operates smoothly.

### **OUTSIDE MOUNT & TENSION DEVICE INSTALLATION**

With provided screws, install bracket first with large screws (use Chainhold marked screw hole locations as reference). Pull the Chainhold down until the chain is fully tensioned (plunger will be fully raised). Install Chainhold into bracket with small screws.