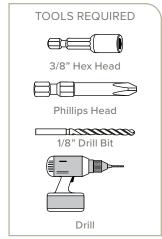

## **3 SCREW INSTALLATION**

Next, pre-drill your screw holes using a 1/8" drill bit. Install the brackets with the provided screws using the 1/4" hex head driver.