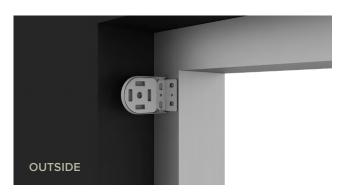

## 1 INSIDE OR OUTSIDE APPLICATION

\*\*NOTE: ALL SHADES MAY BE PRE-PROGRAMMED TO SENSORS, REMOTES, AND/OR WALL SWITCHES UPON ARRIVAL\*\*

# INSIDE OR OUTSIDE APPLICATION

**OUTSIDE** 

INSIDE