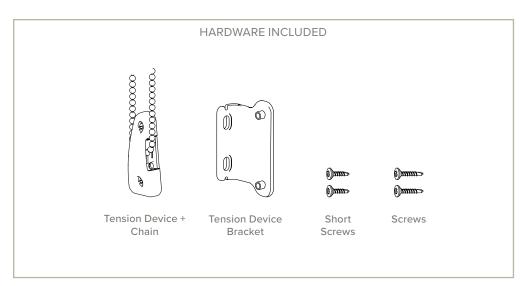

## **5** CLUTCH END & TENSION DEVICE INSTALLATION

Lineup to clutch bracket. Push clutch into clutch bracket. Install tension device.

# TENSION DEVICE INSTALLATION INSTRUCTIONS

Rollashade.com info@rollashade.com 951.245.5077