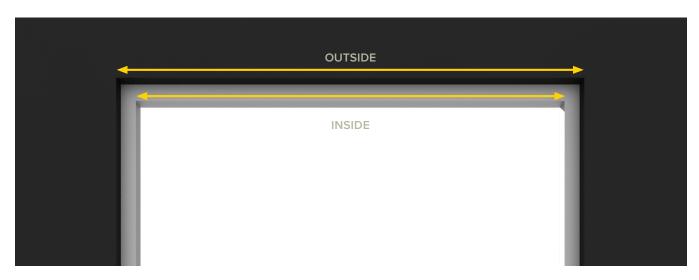

## 1 INSIDE OR OUTSIDE APPLICATION

\*\*NOTE: ALL SHADES MAY BE PRE-PROGRAMMED TO SENSORS, REMOTES, AND/OR WALL SWITCHES UPON ARRIVAL\*\*

# INSIDE OR OUTSIDE APPLICATION

**OUTSIDE** 

INSIDE