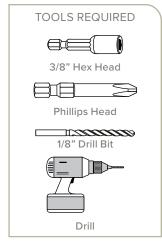

## **3 SCREW INSTALLATION**

Next, pre-drill your screw holes using a 1/8" drill bit. Install the brackets with the provided screws using the 1/4" hex head driver.