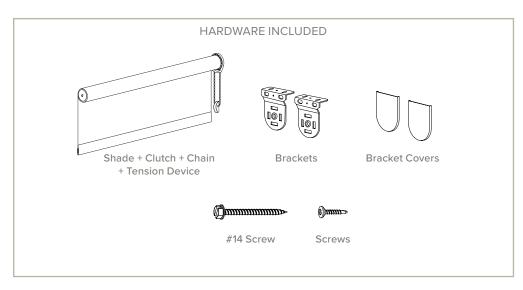

# PLUS\* SHADE OPEN ROLL MANUAL INSTALLATION INSTRUCTIONS

Rollashade.com info@rollashade.com 951.245.5077

### **2 MOUNTING LOCATION**

Place your first bracket in its mounting location and mark the screw holes. Place your second bracket in its mounting location and repeat the process.

## **3 SCREW INSTALLATION**

Next, pre-drill your screw holes using a 1/8" drill bit. Install the brackets with the provided screws using the 1/4" hex head driver.

## **5** SHADE PIN END INSTALLATION

Depress pin end and slide onto bracket until pin engages in center hole. Press idler shaft all the way to the bracket.

## **5** CLUTCH END & TENSION DEVICE INSTALLATION

Lineup to clutch bracket. Push clutch into clutch bracket. Install tension device.