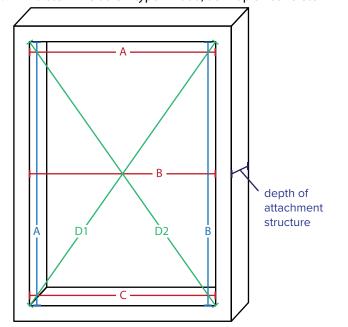

### **ZipShade Inside Mount**

## Fill out the Measure Sheet with the following information

- 1. Measure the inside dimensions of opening width and height. There will be a 3/16" deductions taken from both width and height
- 2. Number opening for clarity of job
- 3. Measure three(3) widths A, B and C (see diagram)
- 4. Measure two(2) heights A and B (see diagram)
- 5. Measure two(2) diagonals D1 and D2 (see diagram)max variance 1/4"
- 6. Measure depth of attachment structure (minimum of 2")
- 7. Determine Motor placement Left or Right
- 8. Determine Exit of cord from Headbox Top(T), Back(B), Side(S) or Side Channel (SC)
- 9. Determine Control Group (optional)
- 10. Determine Screw type Wood, Self-Tap or Concrete