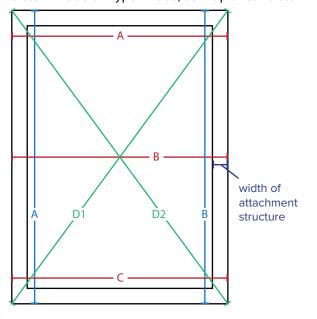

### **ZipShade Outside Mount**

#### Fill out the Measure Sheet with the following information

- 1. Measure the opening for bracket to bracket width and height. There will not be any deductions from this measurement. Please consider 4-6" Headbox when measuring for OM.
- 2. Number opening for clarity of job
- 3. Measure three(3) widths A, B and C (see diagram)
- 4. Measure two(2) heights A and B (see diagram)
- 5. Measure two(2) diagonals D1 and D2 (see diagram) max variance 1/4"
- 6. Measure width of attachment structure (minimum of 2")
- 7. Determine Motor placement Left or Right
- 8. Determine Exit of cord from Headbox Top(T), Back(B), Side(S) or Side Channel (SC)
- 9. Determine Control Group (optional)
- 0. Determine Screw type Wood, Self-Tap or Concrete