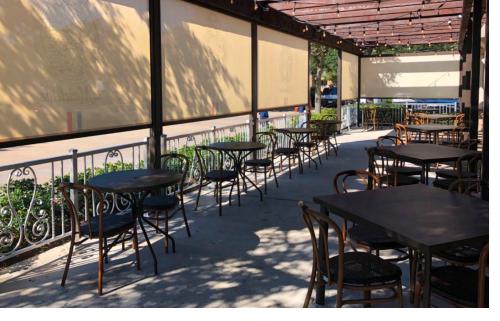

# INTERIOR EXTERKOR

CAPABILITIES

The ZipShade® is equipped with one of the most advanced zipper tracks in the industry resulting in superior wind ratings. When in closed position, the ZipShade® is insectproof and is operational in winds up to 80mph. Utilizing the ZipShade® in projects has many benefits including lower utility bills when the shade is installed on the exterior of the building. Increase your revenue with Zipshades installed on the patio allowing for additional seating in a more comfortable atmosphere throughout the year.