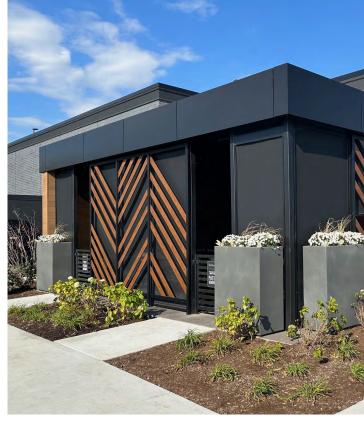

# INTERIOR EXTERKOR

CAPABILITIES

The ZipShade® is equipped with one of the most advanced zipper tracks in the industry resulting in superior wind ratings. When in closed position, the ZipShade® is insectproof and is operational in winds up to 80mph. Utilizing the ZipShade® in projects has many benefits including lower utility bills when the shade is installed on the exterior of the building. Increase your revenue with Zipshades installed on the patio allowing for additional seating in a more comfortable atmosphere throughout the year.