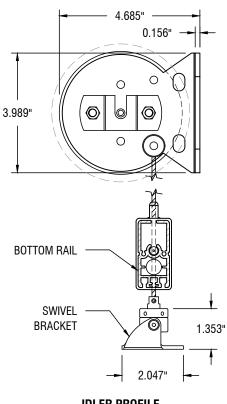

## **IDLER PROFILE**







## **TOP PROFILE**

## **MOTOR PROFILE**



12101 MADERA WAY RIVERSIDE, CA 92503 P: 951-245-5077 F: 951-245-5075 WWW.ROLLASHADE.COM © COPYRIGHT 2025 ROLL A SHADE\*, INC. ALL RIGHTS RESERVED THIS DRAWNING IS THE PROPERTY OF ROLL A SHADE\*, INC. THE GRAPHICS, INFORMATION AND SPECIFIC IDEAS IN THIS DOCUMENT ARE THE EXCLUSIVE PROPERTY OF ROLL A SHADE\*, INC. AND MUST NOT BE MADE PUBLIC, COPIED OR SOLD, OTHERS SEEKING PERMISSION TO REPRODUCE THIS DOCUMENT, IN WHOLE OR IN PART, MUST OSTAN PERMISSION FROM ROLL A SHADE\*, INC. IN WRITING.

| DATE:                | 11/19/2021 | •   | A  |
|----------------------|------------|-----|----|
| SHEET<br>SIZE:       | 8.5" X 11" | CAB | ΙF |
| SCALE:               | 5/16"=1"   | NO: |    |
| BY: SULPISIO MEDRANO |