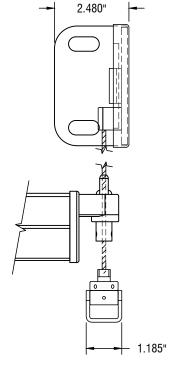

## **IDLER PROFILE**







## **TOP PROFILE**

## **MOTOR PROFILE**



12101 MADERA WAY RIVERSIDE, CA 92503 P: 951-245-5077 F: 951-245-5075 WWW.ROLLASHADE.COM © COPYRIGHT 2025 ROLL A SHADE\*, INC. ALL RIGHTS RESERVED THIS DRAWNING IS THE PROPERTY OF ROLL A SHADE\*, INC. THE GRAPHICS, INFORMATION AND SPECIFIC IDEAS IN THIS DOCUMENT ARE THE EXCLUSIVE PROPERTY OF ROLL A SHADE\*, INC. AND MUST NOT BE MADE PUBLIC, COPIED OR SOLD, OTHERS SEEKING PERMISSION TO REPRODUCE THIS DOCUMENT, IN WHOLE OR IN PART, MUST OSTAN PERMISSION FROM ROLL A SHADE\*, INC. IN WRITING.

| DATE:                | 11/19/2021 | •   | A  |
|----------------------|------------|-----|----|
| SHEET<br>SIZE:       | 8.5" X 11" | CAB | ΙF |
| SCALE:               | 5/16"=1"   | NO: |    |
| BY: SULPISIO MEDRANO |