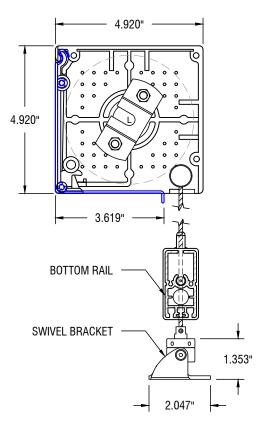

## **IDLER PROFILE**

FRONT PROFILE





## **TOP PROFILE**

## **MOTOR PROFILE**



12101 MADERA WAY RIVERSIDE, CA 92503 P: 951-245-5077 F: 951-245-5075 WWW.ROLLASHADE.COM

© COPYRIGHT 2025 ROLL A SHADE", INC. ALL RIGHTS RESERVED. THIS DRAWNIG IS THE PROPERTY OF ROLL A SHADE", INC. THE GRAPHICS, INFORMATION AND SPECIFIC IDEAS IN THIS DOCUMENT ARE THE EXCLUSIVE PROPERTY OF ROLL A SHADE", INC. AND MUST NOT BE MADE PUBLIC, COPIDE ON SOLD. OTHERS SEEKING PERMISSION TO REPRODUCE THIS DOCUMENT, IN WHOLE OR IN PART, MUST OSTAN PERMISSION FROM ROLL A SHADE", INC. IN WRITING.

| 11/19/2021             | 5 |
|------------------------|---|
| SHEET SIZE: 8.5" X 11" | П |
| 5/16"=1"               | N |
| BY: SULPISIO MEDRANO   |   |

CABLE GUIDE SHADE
CABLE GUIDE
W/BOTTOM FASCIA
RAS-CGF