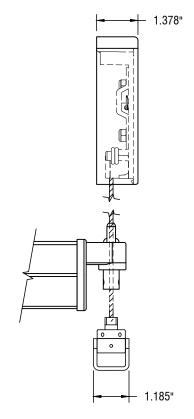

## **IDLER PROFILE**

FRONT PROFILE





## **TOP PROFILE**

## **MOTOR PROFILE**



12101 MADERA WAY RIVERSIDE, CA 92503 P: 951-245-5077 F: 951-245-5075 WWW.ROLLASHADE.COM

© COPYRIGHT 2025 ROLL A SHADE", INC. ALL RIGHTS RESERVED. THIS DRAWNIG IS THE PROPERTY OF ROLL A SHADE", INC. THE GRAPHICS, INFORMATION AND SPECIFIC IDEAS IN THIS DOCUMENT ARE THE EXCLUSIVE PROPERTY OF ROLL A SHADE", INC. AND MUST NOT BE MADE PUBLIC, COPIDE ON SOLD. OTHERS SEEKING PERMISSION TO REPRODUCE THIS DOCUMENT, IN WHOLE OR IN PART, MUST OSTAN PERMISSION FROM ROLL A SHADE", INC. IN WRITING.

| 11/19/2021             | 5 |
|------------------------|---|
| SHEET SIZE: 8.5" X 11" | П |
| 5/16"=1"               | N |
| BY: SULPISIO MEDRANO   |   |

CABLE GUIDE SHADE
CABLE GUIDE
W/BOTTOM FASCIA
RAS-CGF