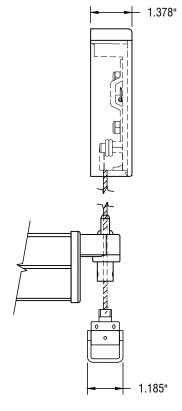

## **IDLER PROFILE**

## FRONT PROFILE





## **TOP PROFILE**

## **MOTOR PROFILE**



12101 MADERA WAY RIVERSIDE, CA 92503 P: 951-245-5077 F: 951-245-5075 WWW.ROLLASHADE.COM

e COPYRIGHT 2025 ROLL A SHADE", INC. ALL RIGHTS RESERVED THIS DRAWING IS THE PROPERTY OF ROLL A SHADE". INC. THE GRAPHICS, INFORMATION AND SPECIFIC IDEAS IN THIS DOCUMENT ARE THE EXCLUSIVE PROPERTY OF ROLL A SHADE", INC. AND MUST NOT BE MADE PUBLIC, COPIED OR SOLL OTHERS SEEKING PERMISSION TO REPRODUCE THIS DOCUMENT, IN WHOLE OR IN PART, MUST OSTAM PERMISSION FROM ROLL A SHADE", INC. IN WRITING.

| 11/19/2021       | CABLE GUIDE SHADE |
|------------------|-------------------|
| 8.5" X 11"       | CABLE GUIDE       |
| 5/16"=1"         | W/HEAD BOX        |
| SULPISIO MEDRANO | RAS-CGH           |