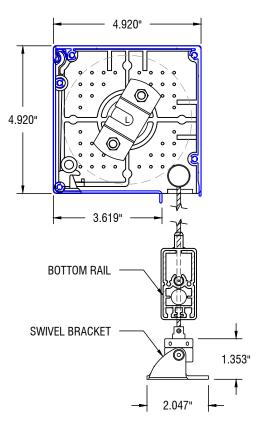

## **IDLER PROFILE**

## FRONT PROFILE





## **TOP PROFILE**

## **MOTOR PROFILE**



12101 MADERA WAY RIVERSIDE, CA 92503 P: 951-245-5077 F: 951-245-5075 WWW.ROLLASHADE.COM

e COPYRIGHT 2025 ROLL A SHADE", INC. ALL RIGHTS RESERVED THIS DRAWING IS THE PROPERTY OF ROLL A SHADE". INC. THE GRAPHICS, INFORMATION AND SPECIFIC IDEAS IN THIS DOCUMENT ARE THE EXCLUSIVE PROPERTY OF ROLL A SHADE", INC. AND MUST NOT BE MADE PUBLIC, COPIED OR SOLL OTHERS SEEKING PERMISSION TO REPRODUCE THIS DOCUMENT, IN WHOLE OR IN PART, MUST OSTAM PERMISSION FROM ROLL A SHADE", INC. IN WRITING.

| 11/19/2021       | CABLE GUIDE SHADE |
|------------------|-------------------|
| 8.5" X 11"       | CABLE GUIDE       |
| 5/16"=1"         | W/HEAD BOX        |
| SULPISIO MEDRANO | RAS-CGH           |