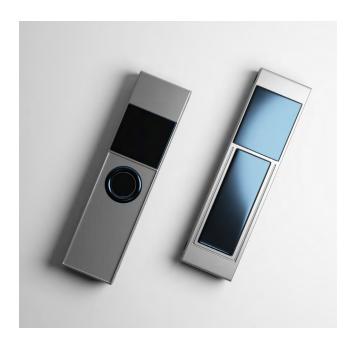

# MOTORIZATION AT YOUR FINGERTIPS

Motorization provides a convenient and efficient method for managing roller shades without the need for manual operation. This technology offers remote control and automation options, enhancing convenience and ease of use.

#### WE OFFER A VARIETY OF CONTROL OPTIONS

Hand-held remotes

Wireless wall switches

Wind sensors

Sun sensors

Integration for Third-party automation systems

Compatibility with Google Home and Alexa Control