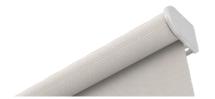

## CHOOSING THE RIGHT FABRIC

Choosing the right fabric is pivotal for maximizing overall comfort. Our sun control fabrics are designed to control light, glare, and heat without obstructing view.

Before selecting a fabric, it's important to identify your main sun issues. The most common issues are glare, heat gain, and view through. Identifying these concerns will aid in narrowing your fabric selections.

#### DARK FABRICS

Dark fabrics are great for view-through and minimizing glare. Dark-colored fabrics transmit less light, which in turn has a lower surface brightness and reflectivity. Dark fabrics are the right option if preserving outdoor views is essential.

#### LIGHT FABRICS

Light-colored fabrics will reflect sunlight, absorbing less heat and lowering the heat gain of a space. Light fabrics are the perfect option for a room with intense UV rays and harsh sunlight.

#### **DUPLEX FABRICS**

Duplex fabrics are an ideal solution when both heat gain and glare are issues. The light color faces outside to reflect sunlight and reduce heat gain. The dark color faces the interior and preserves view through while also reducing glare. The duplex fabric option utilizes the benefits of both light and dark colors creating the perfect sun control solution.