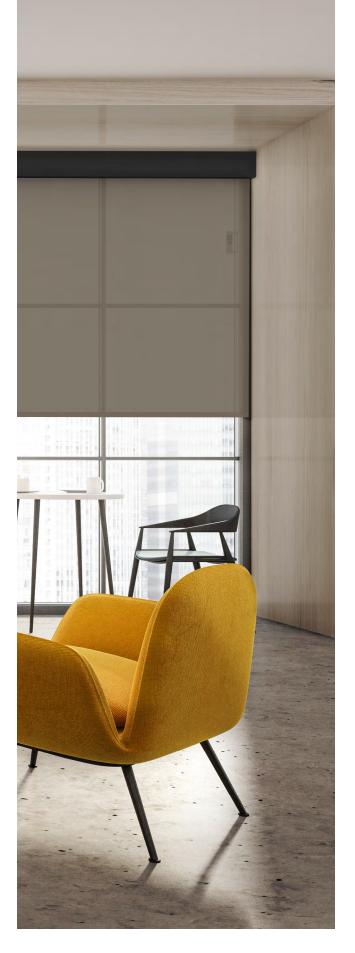

#### INTERIOR MANUAL & MOTORIZED

3" Top Fascia

5" Bottom Fascia

4" Bottom Fascia

5" Top Fascia

4" Top Fascia

Open Roll

5" Dual Top Fascia

Bronze | Black | White | Gray | Custom

Open Roll

Black | White | Anodized | Custom