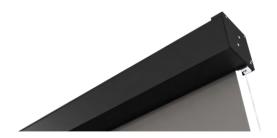

#### INTERIOR MANUAL & MOTORIZED

3" Top Fascia

5" Bottom Fascia

4" Bottom Fascia

5" Top Fascia

4" Top Fascia

Open Roll

5" Dual Top Fascia

Bronze | Black | White | Gray | Custom

Open Roll

Black | White | Anodized | Custom