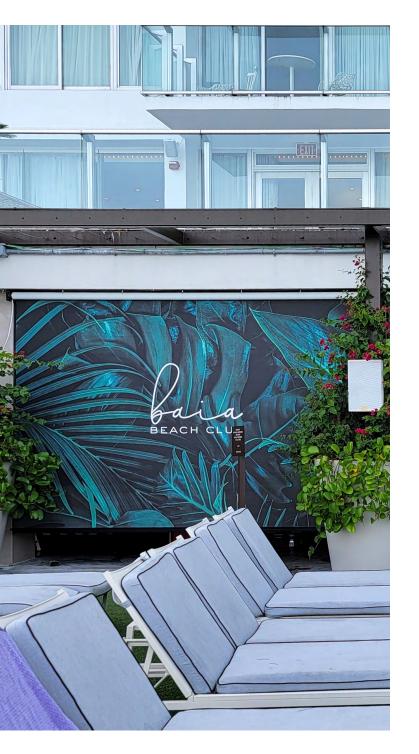

# CUSTOM PRINTING

Custom printed window shades are a fantastic way to enhance branding while still maintaining the benefits of shade functionality. They offer a unique opportunity to personalize your space and showcase your brand's identity. Printed shades are visible from the storefront, putting your company logo or products directly in front of your customers. Roll A Shade® offers custom printing on manual, stationary, and motorized roller shades.

Our state-of-the-art printing equipment prints vibrant, vivid artwork. Our durable, odorless, water-based latex inks are GREENGUARD Gold certified and able to withstand years of wear. With a wide selection of solar screen or blackout fabrics to print on, your options are endless.