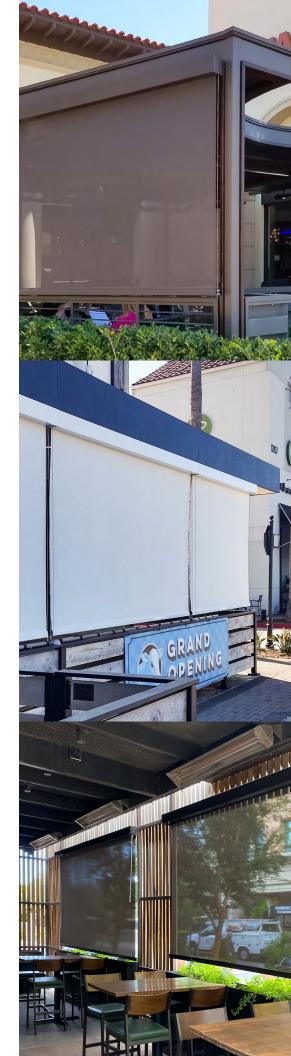

## ZIPSHADE

The ZipShade is a heavy-duty exterior shade system that allows you to expand the functionality of your outdoor space. ZipShade combines durability, protection, and high performance. The ZipShade is equipped with the industry's most advanced zipper tracks, allowing it to withstand extreme winds of up to 80mph.\* This durable exterior shade system provides sun protection and glare control for occupants in outdoor areas while offering the perfect amount of view through.

The ZipShade has benefits that include lowered utility bills and additional patio seating. Installing the ZipShade system creates a comfortable atmosphere, and its patented technology guarantees fixed fabric with no wrinkles.

The Solar ZipShade is an innovative exterior shade system that utilizes solar power to autonomously control the screen. It contains a solar cell on the front of the head box that provides energy for its operations.