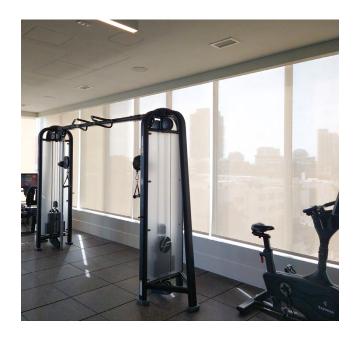

#### INTERIOR MANUAL & MOTORIZED

3" Top Fascia

5" Bottom Fascia

4" Bottom Fascia

5" Top Fascia

4" Top Fascia

Open Roll

5" Dual Top Fascia

Bronze | Black | White | Gray | Custom

Open Roll

Black | White | Anodized | Custom