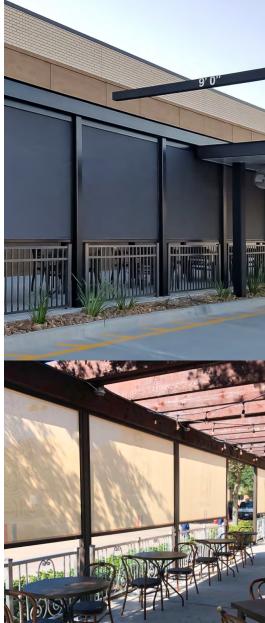

## ZIPSHADE

The ZipShade is a heavy-duty exterior shade system that allows you to expand the functionality of your outdoor space. ZipShade combines durability, protection, and high performance. The ZipShade is equipped with the industry's most advanced zipper tracks, allowing it to withstand extreme winds of up to 80mph.\* This durable exterior shade system provides sun protection and glare control for occupants in outdoor areas while offering the perfect amount of view through.

The ZipShade has benefits that include lowered utility bills and additional patio seating. Installing the ZipShade system creates a comfortable atmosphere, and its patented technology guarantees fixed fabric with no wrinkles.