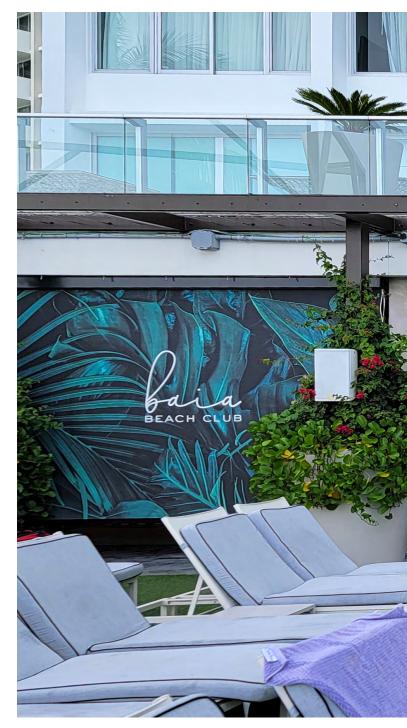

# CUSTOM PRINTING

Custom printed window shades are a fantastic way to enhance branding while still maintaining the benefits of shade functionality. They offer a unique opportunity to personalize your space and showcase your brand's identity. Printed shades are visible from the storefront, putting your company logo or products directly in front of your customers. Roll A Shade® offers custom printing on manual, stationary, and motorized roller shades.

Our state-of-the-art printing equipment prints vibrant, vivid artwork. Our durable, odorless, water-based latex inks are GREENGUARD Gold certified and able to withstand years of wear. With a wide selection of solar screen or blackout fabrics to print on, your options are endless.