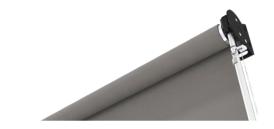

#### INTERIOR MANUAL & MOTORIZED

4" Top Fascia

7" Fascia

4" Bottom Fascia

5" Pocket & W/Lip

7"x9" Pocket & W/Lip

6"Pocket & W/Lip

Open Roll

Bronze | Black | White | Anodized | Custom