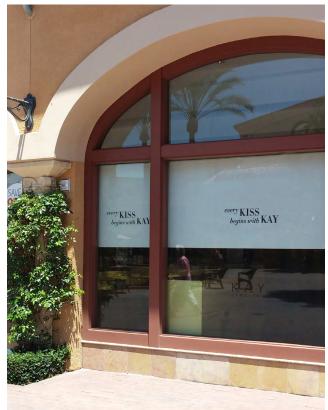

# CUSTOM PRINTING

Custom printed window shades are a fantastic way to enhance branding while still maintaining the benefits of shade functionality. They offer a unique opportunity to personalize your space and showcase your brand's identity. Printed shades are visible from the storefront, putting your company logo or products directly in front of your customers. Roll A Shade® offers custom printing on manual, stationary, and motorized roller shades.

Our state-of-the-art printing equipment prints vibrant, vivid artwork. Our durable, odorless, water-based latex inks are GREENGUARD Gold certified and able to withstand years of wear. With a wide selection of solar screen or blackout fabrics to print on, your options are endless.