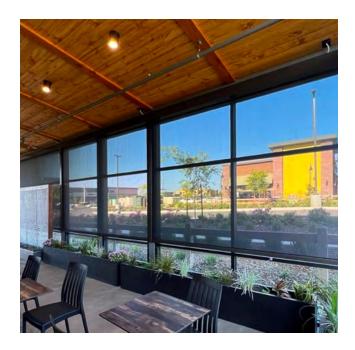

## ZIPSHADE

The ZipShade is a heavy-duty exterior shade system that allows you to expand the functionality of your outdoor space. ZipShade combines durability, protection, and high performance. The ZipShade is equipped with the industry's most advanced zipper tracks, allowing it to withstand extreme winds of up to 80mph.\* This durable exterior shade system provides sun protection and glare control for occupants in outdoor areas while offering the perfect amount of view through.

The ZipShade has benefits that include lowered utility bills and additional patio seating. Installing the ZipShade system creates a comfortable atmosphere, and its patented technology guarantees fixed fabric with no wrinkles.

#### KEY FEATURES

Withstand extreme winds Fixed fabric with no wrinkles Lowered utility bills