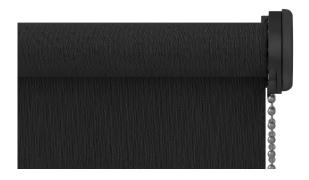

#### INTERIOR MANUAL & MOTORIZED

4" Top Fascia

7" Fascia

4" Bottom Fascia

5" Pocket & W/Lip

7"x9" Pocket & W/Lip

6"Pocket & W/Lip

Open Roll

Bronze | Black | White | Anodized | Custom