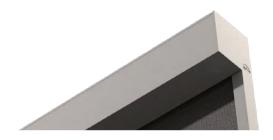

#### INTERIOR MANUAL & MOTORIZED

3" Top Fascia

5" Bottom Fascia

4" Bottom Fascia

5" Top Fascia

4" Top Fascia

Open Roll

5" Dual Top Fascia

Bronze | Black | White | Gray | Custom

Open Roll

Black | White | Anodized | Custom