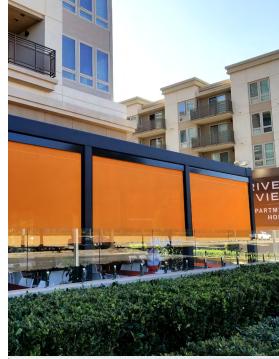

## ZIPSHADE

The ZipShade is a heavy-duty exterior shade system that allows you to expand the functionality of your outdoor space. ZipShade combines durability, protection, and high performance. The ZipShade is equipped with the industry's most advanced zipper tracks, allowing it to withstand extreme winds of up to 80mph.\* This durable exterior shade system provides sun protection and glare control for occupants in outdoor areas while offering the perfect amount of view through.

The ZipShade has benefits that include lowered utility bills and additional patio seating. Installing the ZipShade system creates a comfortable atmosphere, and its patented technology guarantees fixed fabric with no wrinkles.