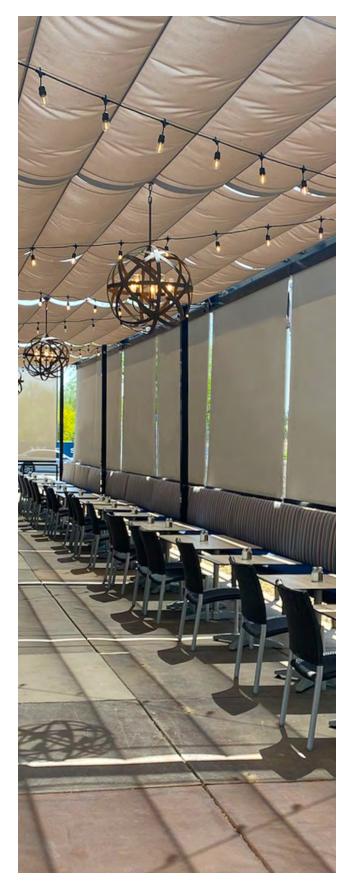

## ZIPSHADE

The ZipShade is a heavy-duty exterior shade system that allows you to expand the functionality of your outdoor space. ZipShade combines durability, protection, and high performance. The ZipShade is equipped with the industry's most advanced zipper tracks, allowing it to withstand extreme winds of up to 80mph.\* This durable exterior shade system provides sun protection and glare control for occupants in outdoor areas while offering the perfect amount of view through.

The ZipShade has benefits that include lowered utility bills and additional patio seating. Installing the ZipShade system creates a comfortable atmosphere, and its patented technology guarantees fixed fabric with no wrinkles.

#### KEY FEATURES

Withstand extreme winds Fixed fabric with no wrinkles Lowered utility bills