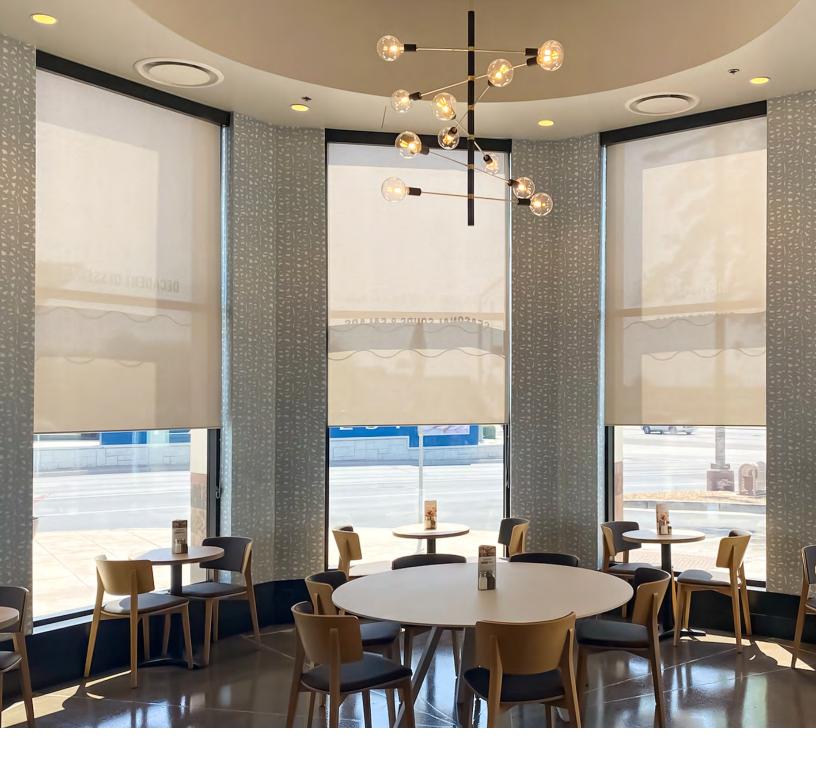

#### INTERIOR MANUAL & MOTORIZED

3" Top Fascia

5" Bottom Fascia

4" Bottom Fascia

5" Top Fascia

4" Top Fascia

Open Roll

5" Dual Top Fascia

Bronze | Black | White | Gray | Custom

Open Roll

Black | White | Anodized | Custom