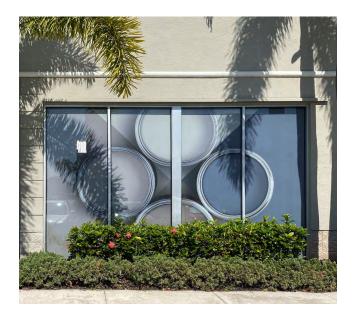

# CUSTOM PRINTING

Custom printed window shades are a fantastic way to enhance branding while still maintaining the benefits of shade functionality. They offer a unique opportunity to personalize your space and showcase your brand's identity. Printed shades are visible from the storefront, putting your company logo or products directly in front of your customers. Roll A Shade® offers custom printing on manual, stationary, and motorized roller shades.

Our state-of-the-art printing equipment prints vibrant, vivid artwork. Our durable, odorless, water-based latex inks are GREENGUARD Gold certified and able to withstand years of wear. With a wide selection of solar screen or blackout fabrics to print on, your options are endless.