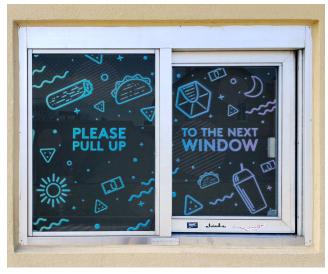

# CUSTOM PRINTING

Custom printed window shades are a fantastic way to enhance branding while still maintaining the benefits of shade functionality. They offer a unique opportunity to personalize your space and showcase your brand's identity. Printed shades are visible from the storefront, putting your company logo or products directly in front of your customers. Roll A Shade® offers custom printing on manual, stationary, and motorized roller shades.

Our state-of-the-art printing equipment prints vibrant, vivid artwork. Our durable, odorless, water-based latex inks are GREENGUARD Gold certified and able to withstand years of wear. With a wide selection of solar screen or blackout fabrics to print on, your options are endless.