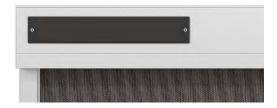

## ECLIPSE AUTOMATED SUN CONTROL

The Eclipse is a sun sensor with real-time sun exposure detection that raises and lowers shades automatically. This ensures employees do not need to constantly raise and lower shades throughout the day. The Eclipse is also equipped with a weekday and weekend timer that can be programmed to operating hours.

The Eclipse has a solar recharge panel that eliminates the need to change batteries and enables wireless installation.

#### KEY FEATURES

Real-time light detection Autonomous & wire-free Solar powered Flexible scheduling