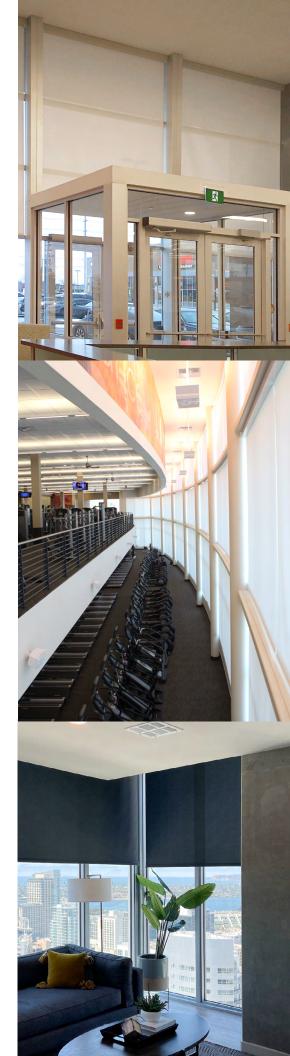

# MOTORIZATION AT YOUR FINGERTIPS

Motorization provides a convenient and efficient method for managing roller shades without the need for manual operation. This technology offers remote control and automation options, enhancing convenience and ease of use.

## ECLIPSE AUTOMATED SUN CONTROL

The Eclipse is a sun sensor with real-time sun exposure detection that raises and lowers shades automatically. This ensures employees do not need to constantly raise and lower shades throughout the day. The Eclipse is also equipped with a weekday and weekend timer that can be programmed to operating hours.

The Eclipse has a solar recharge panel that eliminates the need to change batteries and enables wireless installation.