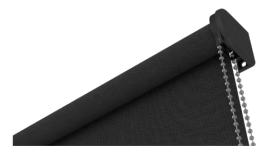

#### INTERIOR MANUAL & MOTORIZED

3" Top Fascia

5" Bottom Fascia

4" Bottom Fascia

5" Top Fascia

4" Top Fascia

Open Roll

5" Dual Top Fascia

Bronze | Black | White | Gray | Custom

Open Roll

Black | White | Anodized | Custom