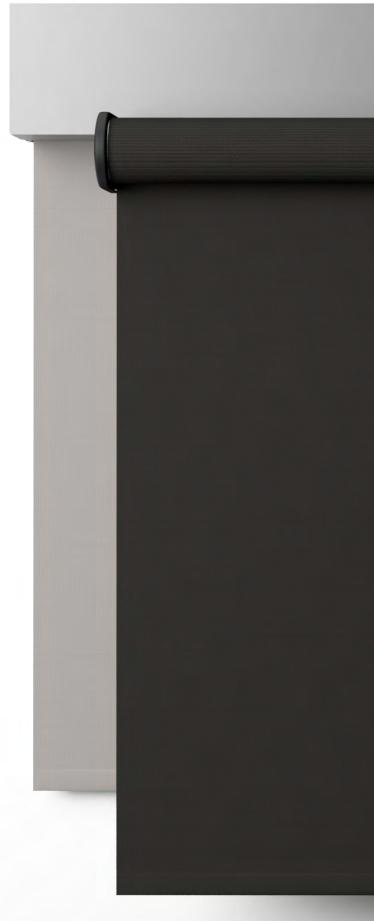

#### INTERIOR MANUAL & MOTORIZED

3" Top Fascia

5" Bottom Fascia

4" Bottom Fascia

5" Top Fascia

4" Top Fascia

Open Roll

5" Dual Top Fascia

Bronze | Black | White | Gray | Custom

Open Roll

Black | White | Anodized | Custom