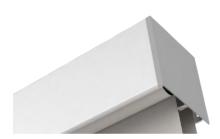

#### INTERIOR MANUAL & MOTORIZED

3" Top Fascia

5" Bottom Fascia

4" Bottom Fascia

5" Top Fascia

4" Top Fascia

Open Roll

5" Dual Top Fascia

Bronze | Black | White | Gray | Custom

Open Roll

Black | White | Anodized | Custom