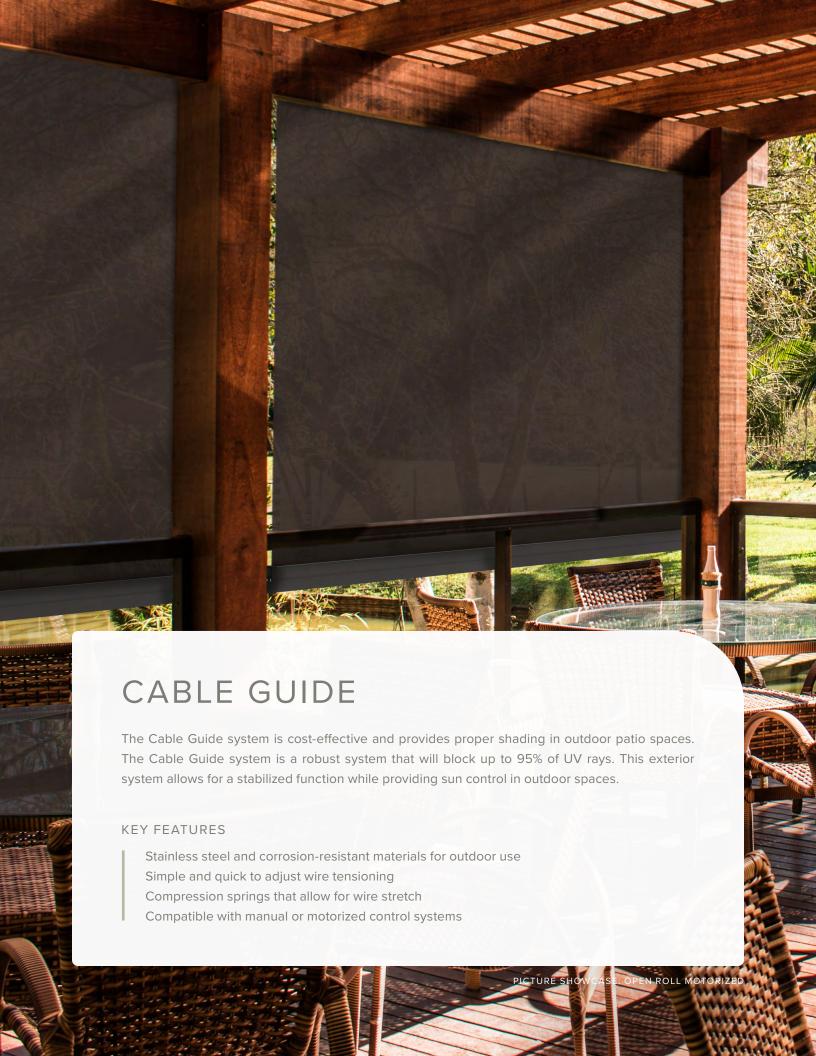

The ZipShade has benefits that include lowered utility bills and additional patio seating. Installing the ZipShade system creates a comfortable atmosphere, and its patented technology guarantees fixed fabric with no wrinkles.