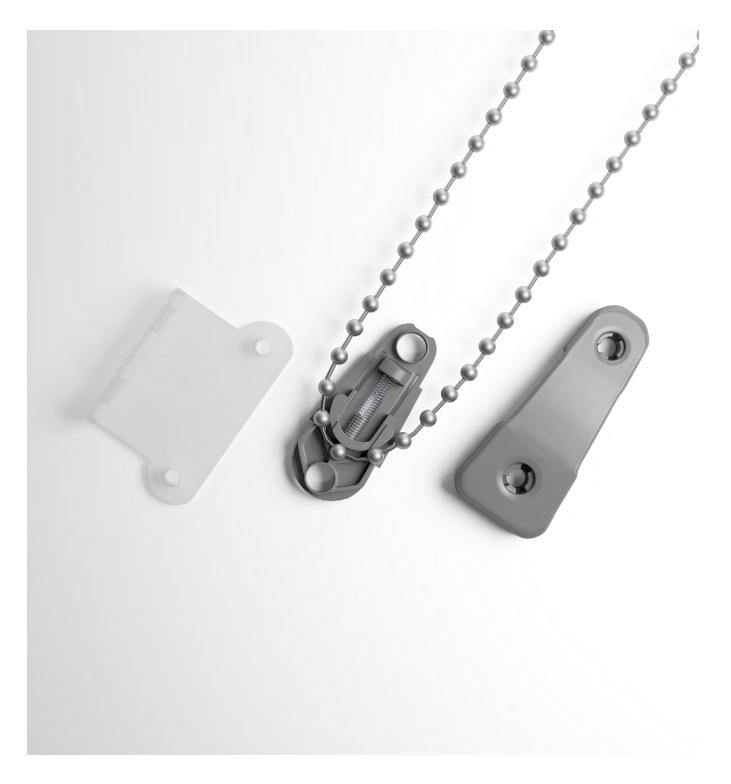

#### **INSIDE** MOUNT & TENSION DEVICE INSTALLATION

Pull the Chainhold down until the chain is fully tensioned (plunger will be fully raised). Screw device into wall.

#### **OUTSIDE** MOUNT & TENSION DEVICE INSTALLATION

With provided screws, install bracket first with large screws (use Chainhold marked screw hole locations as reference). Pull the Chainhold down until the chain is fully tensioned (plunger will be fully raised). Install Chainhold into bracket with small screws.