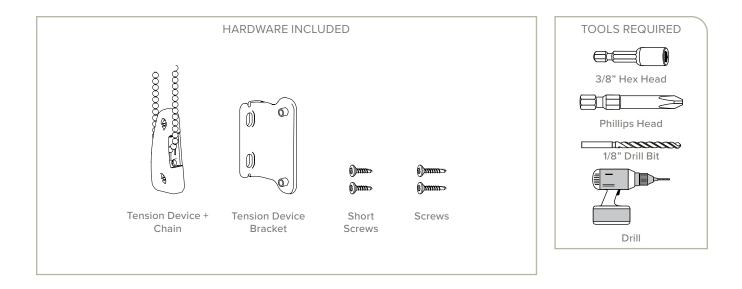

#### **INSIDE** MOUNT & TENSION DEVICE INSTALLATION

Pull the Chainhold down until the chain is fully tensioned (plunger will be fully raised). Screw device into wall.

#### **OUTSIDE** MOUNT & TENSION DEVICE INSTALLATION

With provided screws, install bracket first with large screws (use Chainhold marked screw hole locations as reference). Pull the Chainhold down until the chain is fully tensioned (plunger will be fully raised). Install Chainhold into bracket with small screws.