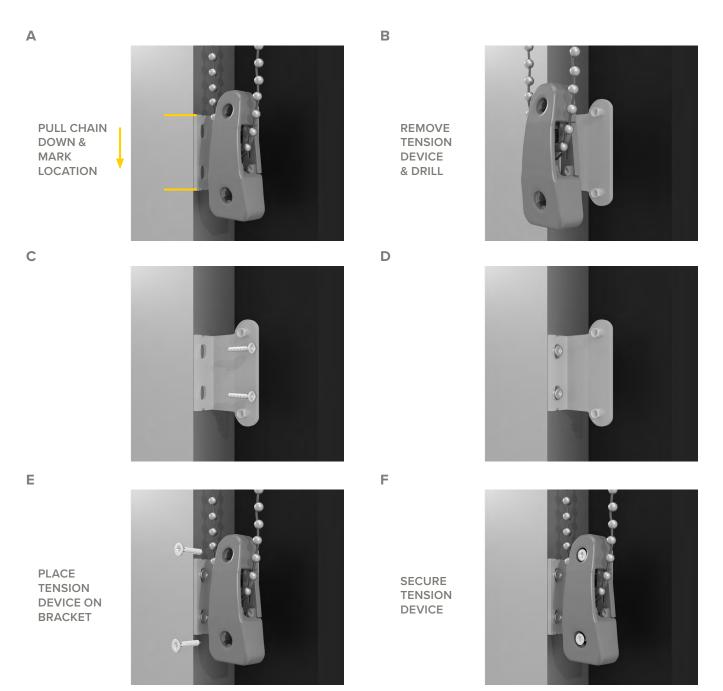

#### **OUTSIDE** MOUNT & TENSION DEVICE INSTALLATION

With provided screws, install bracket first with large screws (use Chainhold marked screw hole locations as reference). Pull the Chainhold down until the chain is fully tensioned (plunger will be fully raised). Install Chainhold into bracket with small screws.

**NOTE:** Please make sure shade operates smoothly.

RASTDV2VER.2 4 OF 4 | © Copyright Roll A Shade® Inc. All Rights Reserved.