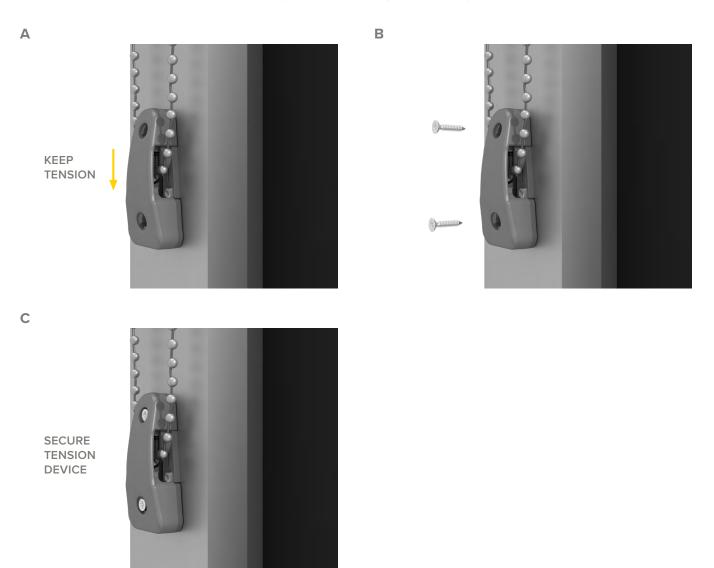

#### **INSIDE** MOUNT & TENSION DEVICE INSTALLATION

Pull the Chainhold down until the chain is fully tensioned (plunger will be fully raised). Screw device into wall.

## **NOTE:** Please make sure shade operates smoothly.

#### **OUTSIDE** MOUNT & TENSION DEVICE INSTALLATION

With provided screws, install bracket first with large screws (use Chainhold marked screw hole locations as reference). Pull the Chainhold down until the chain is fully tensioned (plunger will be fully raised). Install Chainhold into bracket with small screws.

**NOTE:** Please make sure shade operates smoothly.

RASTDV2VER.2 4 OF 4 | © Copyright Roll A Shade® Inc. All Rights Reserved.