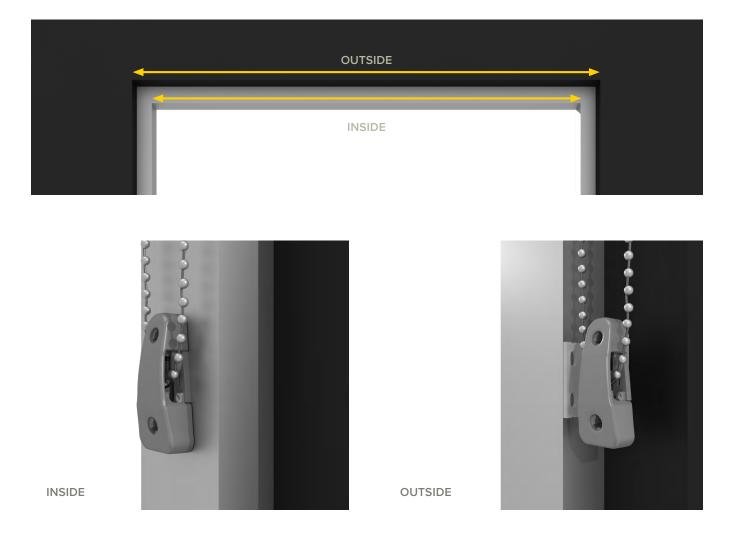

### INSIDE OR OUTSIDE APPLICATION

#### **INSIDE** MOUNT & TENSION DEVICE INSTALLATION

Pull the Chainhold down until the chain is fully tensioned (plunger will be fully raised). Screw device into wall.

#### **OUTSIDE** MOUNT & TENSION DEVICE INSTALLATION

With provided screws, install bracket first with large screws (use Chainhold marked screw hole locations as reference). Pull the Chainhold down until the chain is fully tensioned (plunger will be fully raised). Install Chainhold into bracket with small screws.