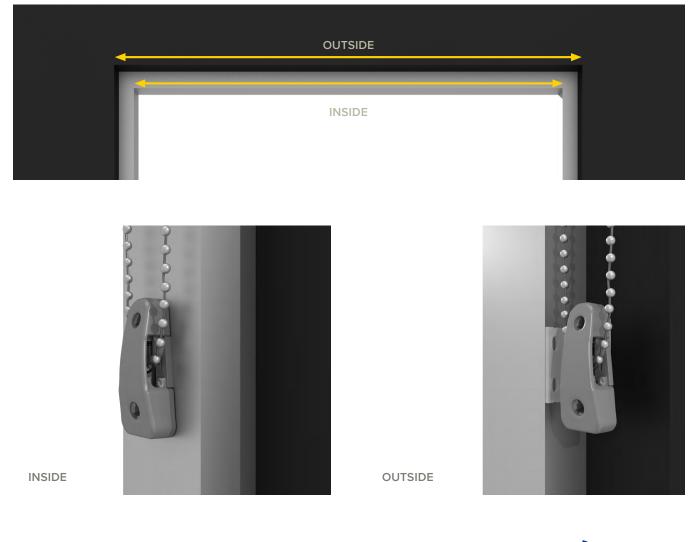

# INSIDE OR OUTSIDE APPLICATION

#### **INSIDE** MOUNT & TENSION DEVICE INSTALLATION

Pull the Chainhold down until the chain is fully tensioned (plunger will be fully raised). Screw device into wall.

## **OUTSIDE** MOUNT & TENSION DEVICE INSTALLATION

With provided screws, install bracket first with large screws (use Chainhold marked screw hole locations as reference). Pull the Chainhold down until the chain is fully tensioned (plunger will be fully raised). Install Chainhold into bracket with small screws.