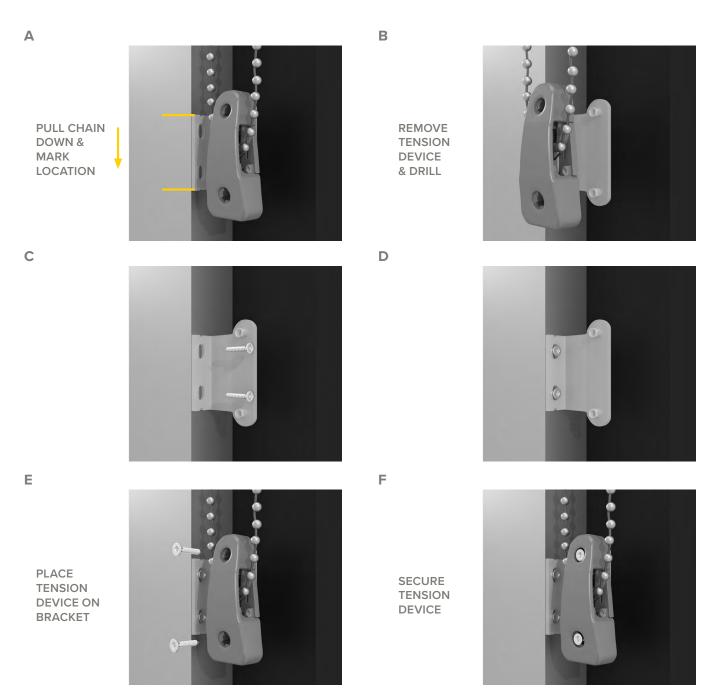

## **OUTSIDE** MOUNT & TENSION DEVICE INSTALLATION

With provided screws, install bracket first with large screws (use Chainhold marked screw hole locations as reference). Pull the Chainhold down until the chain is fully tensioned (plunger will be fully raised). Install Chainhold into bracket with small screws.

NOTE: Please make sure shade operates smoothly.