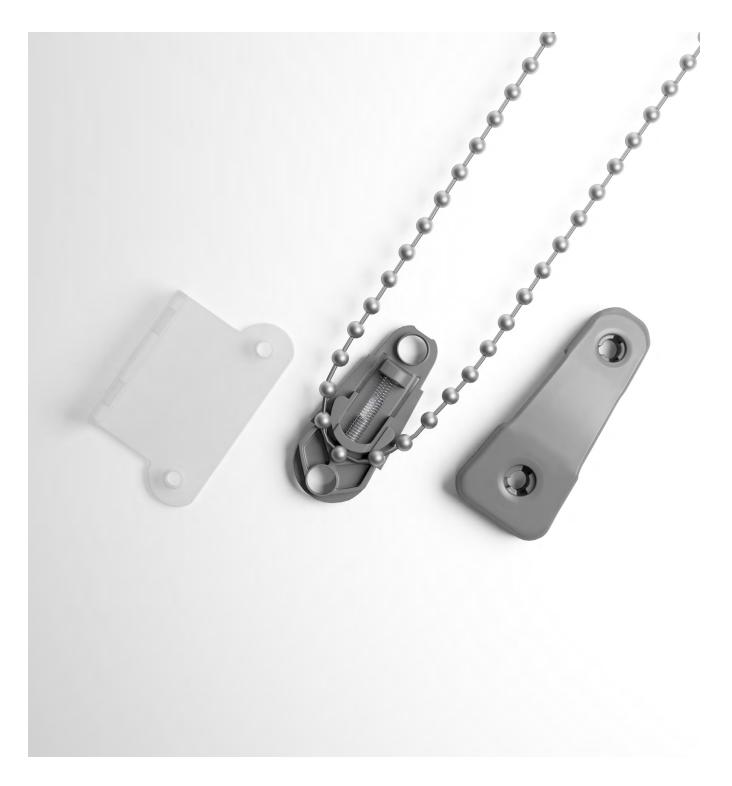

#### **INSIDE** MOUNT & TENSION DEVICE INSTALLATION

Pull the Chainhold down until the chain is fully tensioned (plunger will be fully raised). Screw device into wall.

## **OUTSIDE** MOUNT & TENSION DEVICE INSTALLATION

With provided screws, install bracket first with large screws (use Chainhold marked screw hole locations as reference). Pull the Chainhold down until the chain is fully tensioned (plunger will be fully raised). Install Chainhold into bracket with small screws.