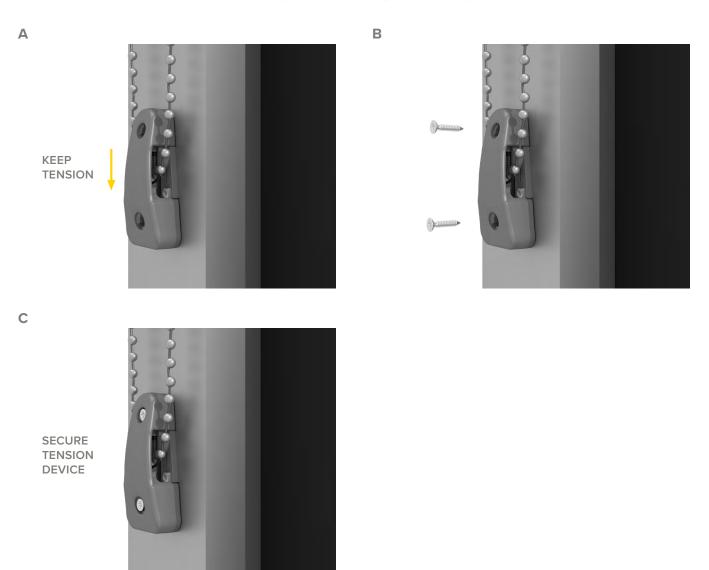

#### **INSIDE** MOUNT & TENSION DEVICE INSTALLATION

Pull the Chainhold down until the chain is fully tensioned (plunger will be fully raised). Screw device into wall.

## **OUTSIDE** MOUNT & TENSION DEVICE INSTALLATION

With provided screws, install bracket first with large screws (use Chainhold marked screw hole locations as reference). Pull the Chainhold down until the chain is fully tensioned (plunger will be fully raised). Install Chainhold into bracket with small screws.