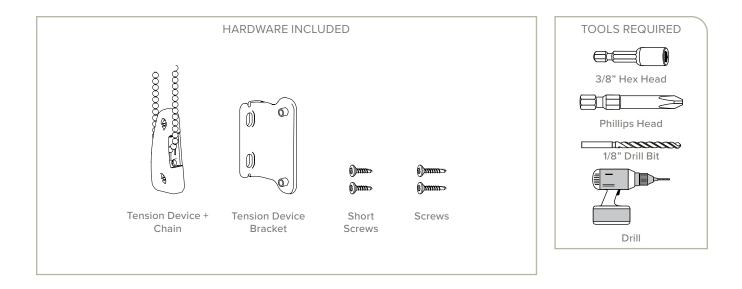

#### **INSIDE** MOUNT & TENSION DEVICE INSTALLATION

Pull the Chainhold down until the chain is fully tensioned (plunger will be fully raised). Screw device into wall.

## **OUTSIDE** MOUNT & TENSION DEVICE INSTALLATION

With provided screws, install bracket first with large screws (use Chainhold marked screw hole locations as reference). Pull the Chainhold down until the chain is fully tensioned (plunger will be fully raised). Install Chainhold into bracket with small screws.